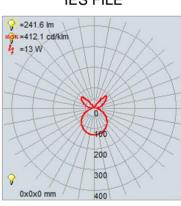

## **PHOTOMETRICS**

Dimmable: Yes Nominial Lumens 400 Lm CRI: 90 Delivered Lumens: 242 Lm

CCT: 3000K

Recommended Dimmers:

(ELV)LUTRON Maestro CL MACL-153M; (ELV)LUTRON Diva DVELV-300P; (TRIAC)LUTRON Diva DVCL-153P;