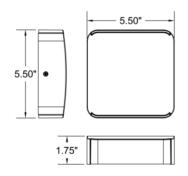

## PRODUCT MEASUREMENTS

**FIXTURE BACKPLATE / CANOPY** 

Length: Length Width: 5.5" Width: Diameter Diameter: Height: 5.5" Height:

Extension: 1.75" Overall Height:

### LINE DRAWING

In addition to Access Lighting's purchase and warranty terms and conditions, by signing below or placing an order, you agree that you are authorized to bind the entity placing any order and acknowledge the following: All of sizes and measurements are approximate and all images are for illustrative purposes only. In the event of an inconsistency, the "Product Measurements" section controls. There also may be slight differences in the colors and designs compared to the displayed and printed images.