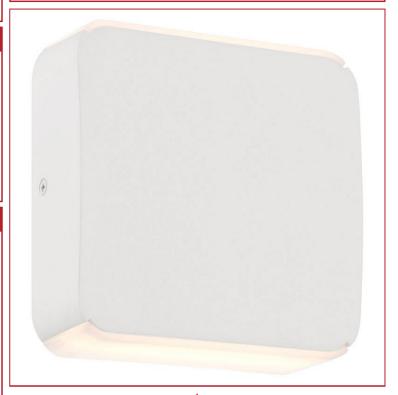

# Stock Code: 20029LEDDMG-WH/ACR

Collection: Newport

## PRODUCT INFORMATION

Base: 20029 Mounting Type: Wall Finish: White

Parent: 20029LFDDMG UPC: 641594247831

Diffuser: Acrylic Lens