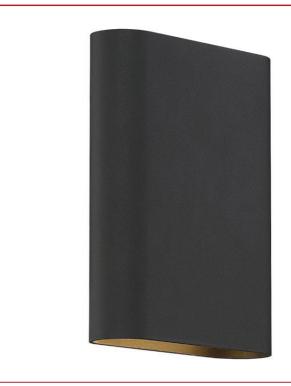

Stock Code: 20408LEDD-BL-120V

Collection: Lux

# PRODUCT INFORMATION

Base: 20408 Parent: 20408LEDD

Mounting Type: Wall UPC: 641594250084

Finish: Black Diffuser: N/A