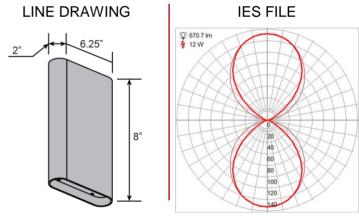

# PRODUCT MEASUREMENTS

FIXTURE\*\* BACKPLATE / CANOPY\*\*

Length: Length
Width: 6.25" Width:
Diameter Diameter:
Height: 8" Height:

Extension: 2"

Overall Height:

## **SPECIFICATIONS**

Frame Material: Aluminum Diffuser Material: N/A

Lamping Type: SSL (Dedicated LED) Jbox: Standard Lamping Base: SSL Lamp Wattage: 6 W Lamp Quantity: 2 Total Wattage: 12 W Voltage: 120v Lamps Included: Yes

#### **PHOTOMETRICS**

Dimmable: Yes Nominial Lumens 1000 Lm CRI: 90 Delivered Lumens: 670 Lm

CCT: 3000K

Recommended Dimmers:

(TRIAC)LUTRON Skylark S-600 or S-600P; (ELV)LUTRON Diva

DVELV-300P; (TRIAC)LEVITON Sureslide 6633-P;