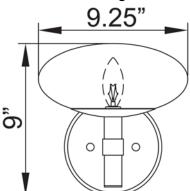

#### **Product Dimensions**

**Fixture** Canopy Length :: Length:: Width:: 9.25 Width:: Diameter :: Diameter:: 5.75 Height :: 1 Extension:: 10

Height :: Overall Height ::

## **Recommended Dimmers**

(ELV) LUTRON Diva DVELV-300P; (ELV) LUTRON Diva DVELV-303P; (ELV) LUTRON Skylark SELV-300P; (TRIAC) LEVITON Trimatron 6684

Line Drawing #1