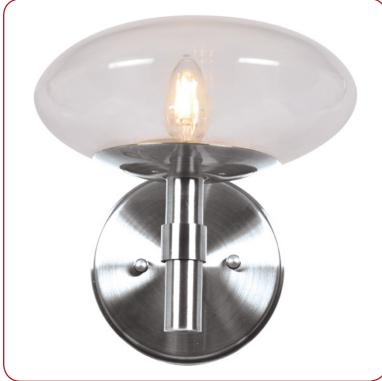

Model No :: 52091LEDDLP-BS/CLR

Name :: Grand

| ) | Project Name ::                                     |
|---|-----------------------------------------------------|
|   | Location ::                                         |
|   | Type ::                                             |
|   | Quantity ::                                         |
|   | Notes ::                                            |
|   |                                                     |
|   | Product                                             |
|   | Product ID :: 52091<br>UPC Code :: 6.41594E+        |
|   | Mounting Type :: Ceiling<br>Finish :: Brushed Steel |
|   | Diffuser :: Clear                                   |
|   | Alt. Finishes :: Brushed E<br>(BS)                  |
|   | (DO)                                                |

#### **Product Information**

ID :: 52091 de :: 6.41594E+11 g Type :: Ceiling Brushed Steel : Clear

hes :: Brushed Brass (BB); Brushed Steel

Alt. Diffusers :: Clear (CLR)

#### **Product Dimensions**

**Fixture** Canopy Length :: Length:: Width:: 9.25 Width:: Diameter :: Diameter:: 5.75 Height :: 1 Extension:: 10

Height :: Overall Height ::

#### **Specifications**

Frame Material :: Metal Diffuser Material:: Glass Voltage :: 120v

Lamping Type :: B-10 (RLED)

Lamping Base :: E-12 Lamp Quantity :: 1 Lamp Wattage :: 4 W Total Wattage :: 4 W Lamps Included :: Yes J-Box Type :: Standard