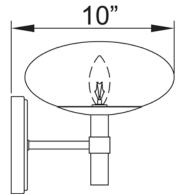

#### **Product Dimensions**

**Fixture** Canopy Length :: Length:: Width:: 9.25 Width:: Diameter :: Diameter:: 5.75 Height :: 1 Extension:: 10

Height :: Overall Height ::

# Line Drawing #2