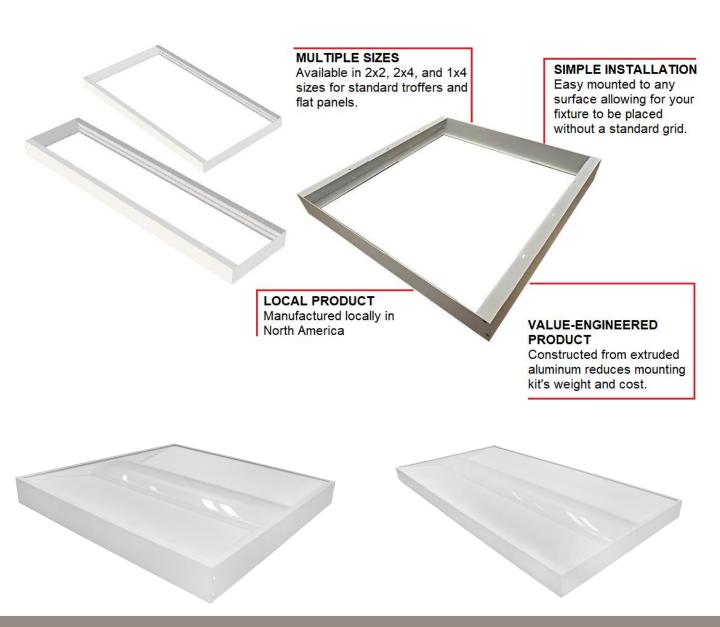

Surface mount kit for volumetric troffer

The AERALUX surface mount kits are designed to fit 2'x2', 2'x4' and 1'x4' LED recessed troffers. This product is designed for ease of installation while maintaining a strong aesthetic appeal. They specifically accommodate **Edgelux, Mont Blanc and Alps** in addition to other manufacturer's offerings.

## **MECHANICAL & HOUSING**

**Housing** 6063 extruded aluminum for

increased rigidity and strength

**Finish** White

**COMPATIBLE MOUNTING** 

Mounting Surface

ORDERING GUIDE EXAMPLE: AE-RC-MBSMK

| AE-RC-MBSMK                                                      | 2X2                                                                     |  |  |
|------------------------------------------------------------------|-------------------------------------------------------------------------|--|--|
| FIXTURE FAMILY                                                   | SHAPE & SIZE                                                            |  |  |
| AE-RC-MBSMK Aeralux recessed commercial office surface mount kit | 2X2 2 x 2 feet rectangular standard commercial office surface mount kit |  |  |
|                                                                  | 1 x 4 feet rectangular standard commercial office surface mount kit     |  |  |
|                                                                  | 2x4 2 x 4 feet rectangular standard commercial office surface mount kit |  |  |

## **PHOTOGRAPHS**

Aeralux Inc. 1111, Dr Frederik-Philips, Suite 202, Montreal, QC H4M 2X6, Canada 514-447-7598 | 1-630-534-2589 www.aeralux.com