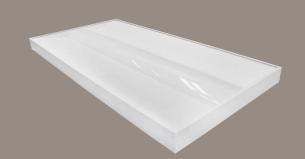

Surface mount kit for volumetric troffer

The AERALUX surface mount kits are designed to fit 2'x2', 2'x4' and 1'x4' LED recessed troffers. This product is designed for ease of installation while maintaining a strong aesthetic appeal. They specifically accommodate **Edgelux, Mont Blanc and Alps** in addition to other manufacturer's offerings.

## **PHOTOGRAPHS**

Aeralux Inc. 1111, Dr Frederik-Philips, Suite 202, Montreal, QC H4M 2X6, Canada 514-447-7598 | 1-630-534-2589 www.aeralux.com