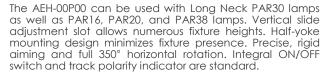

**AEH-00P00** 

TRACK LIGHTING

## Lamp not included (sold separately)

| OPERATING & ELECTRICAL          |                          |
|---------------------------------|--------------------------|
| Input Voltage                   | 120Vac                   |
| Dimming                         | Triac dimming            |
| Lamp                            | PAR16                    |
|                                 | PAR20                    |
|                                 | PAR30                    |
|                                 | PAR38                    |
| Power                           | max 250W                 |
| <b>MECHANICAL &amp; HOUSING</b> |                          |
| Housing                         | Aluminum sheetmetal      |
| Finish                          | White, black, Silver     |
| COMPATIBLE MOUNTING             |                          |
| Mounting                        | Juno, Global, Lightolier |
| WARRANTY                        |                          |
| System warranty                 | l year                   |