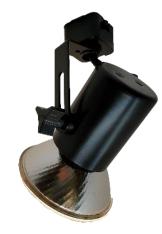

| Triac dimming            |
| Lamp                            | PAR16                    |
|                                 | PAR20                    |
|                                 | PAR30                    |
|                                 | PAR38                    |
| Power                           | max 250W                 |
| <b>MECHANICAL &amp; HOUSING</b> |                          |
| Housing                         | Aluminum sheetmetal      |
| Finish                          | White, black, Silver     |
| COMPATIBLE MOUNTING             |                          |
| Mounting                        | Juno, Global, Lightolier |
| WARRANTY                        |                          |
| System warranty                 | l year                   |



## ORDERING GUIDE

| AEH-                                        | 00P00                                 | J1                               | ВК                              |
|---------------------------------------------|---------------------------------------|----------------------------------|---------------------------------|
| FIXTURE FAMILY                              | Mounting type                         | ADAPTER                          | FINISH                          |
| AEH-<br>Aeralux Line voltage track<br>light | <b>00P00</b><br>Universal lamp holder | J1<br>Juno mounting system       | <b>BK</b><br>Black paint finish |
|                                             |                                       | H1<br>Halo mounting system       |