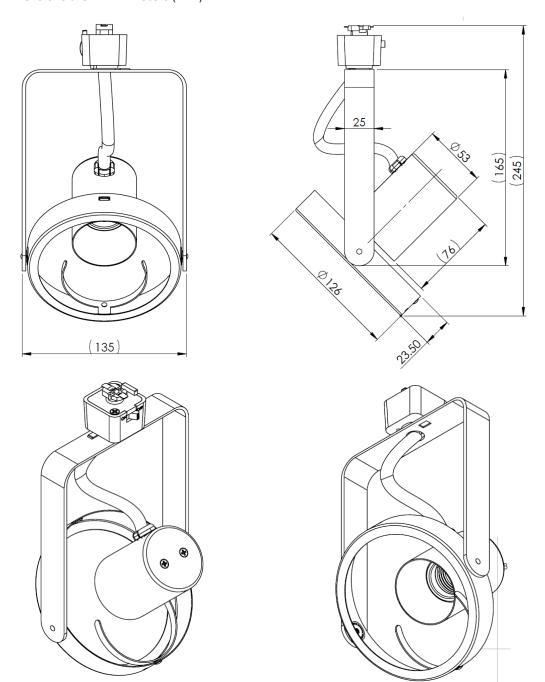

| ВК                               |
|----------------|------------------|------|--------|-------------------------------------|----------------------------------|
| FIXTURE FAMILY | Mounting<br>type | Lamı | o type | ADAPTER                             | FINISH                           |
| АЕН-           | GBP              | 38   | PAR38  | J1<br>Juno<br>mounting system       | BK<br>Black paint finish         |
|                |                  |      |        | G1<br>Global<br>mounting system     | <b>WH</b><br>White paint finish  |
|                |                  |      |        | L1<br>Lightolier mounting<br>system | <b>SV</b><br>Silver paint finish |





TRACK LIGHTING
Gimbal

# **PRODUCT DIMENSIONS**

All Dimensions are in millimeters (mm)