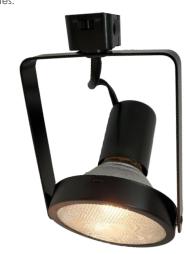

# **AEH-GBP38**

TRACK LIGHTING

Gimba

AEH-GBP38 has 2-plane gimbal design that allows 360° horizontal swivel and 150° adjustability in the vertical plane for excellent aiming. "Sure-Set" yoke holds the fixture firmly in place. Integral ON/OFF switch and track polarity indicator are standard.

### PAR38 Lamp not included (sold separately)