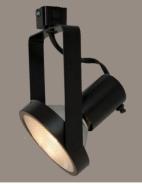

# **AEH-GBP38**

TRACK LIGHTING

Gimba

AEH-GBP38 has 2-plane gimbal design that allows 360° horizontal swivel and 150° adjustability in the vertical plane for excellent aiming. "Sure-Set" yoke holds the fixture firmly in place. Integral ON/OFF switch and track polarity indicator are standard.

TRACK LIGHTING
Gimbal