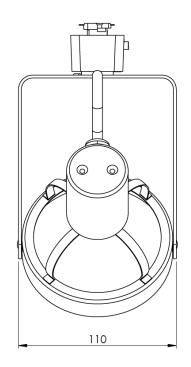

--------------------------------------|---------------------------------|
| FIXTURE FAMILY | Mounting<br>type | Lamp type |                                     | ADAPTER                                | FINISH                          |
| AEH- GFP30     | GFP30 30         | 30        | 30 PAR30                            | <b>J1</b><br>Juno<br>mounting system   | <b>BK</b><br>Black paint finish |
|                |                  |           |                                     | <b>G1</b><br>Global<br>mounting system | <b>WH</b><br>White paint finish |
|                |                  |           | L1<br>Lightolier mounting<br>system | <b>SV</b><br>Silver paint finish       |                                 |





## **PRODUCT DIMENSIONS**

All Dimensions are in millimeters (mm)