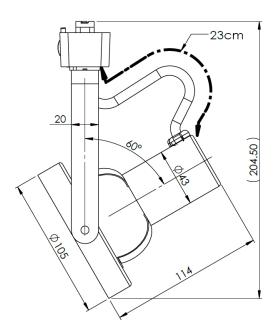

----------------------------------------|---------------------------------|
| FIXTURE FAMILY | Mounting<br>type | Lamp type |                                     | ADAPTER                                | FINISH                          |
| AEH- GFP30     | GFP30 30         | 30        | 30 PAR30                            | <b>J1</b><br>Juno<br>mounting system   | <b>BK</b><br>Black paint finish |
|                |                  |           |                                     | <b>G1</b><br>Global<br>mounting system | <b>WH</b><br>White paint finish |
|                |                  |           | L1<br>Lightolier mounting<br>system | <b>SV</b><br>Silver paint finish       |                                 |





## **PRODUCT DIMENSIONS**

All Dimensions are in millimeters (mm)