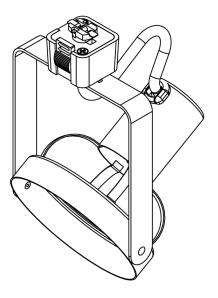

# AEH-GFP30 TRACK LIGHTING

Gimbal

AEH-GFP30 has 2-plane gimbal design that allows 360° horizontal swivel and 150° adjustability in the vertical plane for excellent aiming. "Sure-Set" yoke holds the fixture firmly in place. Integral ON/OFF switch and track polarity indicator are standard.