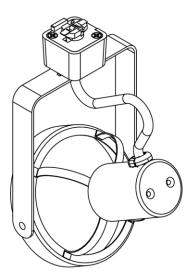

# AEH-GFP30 TRACK LIGHTING

Gimbal

AEH-GFP30 has 2-plane gimbal design that allows 360° horizontal swivel and 150° adjustability in the vertical plane for excellent aiming. "Sure-Set" yoke holds the fixture firmly in place. Integral ON/OFF switch and track polarity indicator are standard.