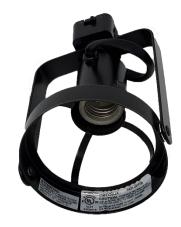

# AEH-GFP30 TRACK LIGHTING

Gimbal

AEH-GFP30 has 2-plane gimbal design that allows 360° horizontal swivel and 150° adjustability in the vertical plane for excellent aiming. "Sure-Set" yoke holds the fixture firmly in place. Integral ON/OFF switch and track polarity indicator are standard.

Project:

Qty:

Notes:

PAR30 Lamp not included (sold separately)

| <b>OPERATING &amp; ELECTRICAL</b> |                          |
|-----------------------------------|--------------------------|
| Input Voltage                     | 120Vac                   |
| Dimming                           | Triac dimming            |
| Lamp                              | 75W PAR30 Lamp (max.)    |
| <b>MECHANICAL &amp; HOUSING</b>   |                          |
| Housing                           | Aluminum Sheetmetal      |
| Finish                            | White, black, Silver     |
| COMPATIBLE MOUNTING               |                          |
| Mounting                          | Juno, Global, Lightolier |
| WARRANTY                          |                          |
| System warranty                   | 1 year                   |