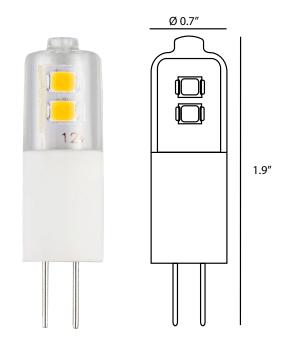

## SPECIFICATIONS

- Available in 3000K/4000K
- Compact size allows versatile applications
- Ceramic & Polycarbonate Finish
- 12V AC/DC
- CRI >80
- IP20
- Operating Temperatures: -20°c to 40°c

## APPLICATIONS

G4s are typically found in decorational applications, such as in chandeliers or in-ceiling light fixtures and housings.

Arani's G4 Version 5 LED lamp is highly energy efficient, delivering 130 lumens at 1.5 watts. Designed to be compact for maximum versatility, this G4 lamp is available in 3000K or 4000K. The 330° beam angle allows even dispersal of light for perfect ambient lighting.

| SERIES                | POWER<br>(WATTS) | EQUIVALENT TO<br>(WATTS) | LUMENS | BEAM<br>ANGLE | COLOR<br>TEMPERATURE | MODEL NUMBER |
|-----------------------|------------------|--------------------------|--------|---------------|----------------------|--------------|
| G4 Lamp Version 5 1.5 | 1.5              | 10                       | 120    | 330°          | 3000K                | BG4-30K-V5   |
|                       | 1.5              | 10                       | 130    |               | 4000K                | BG4-40K-V5   |