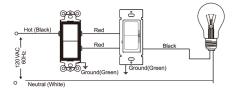

#### SINGLE POLE WIRING

This wire is used for 3 way wiring only. Do not remove insulating label.

#### 3 WAY WIRING

1