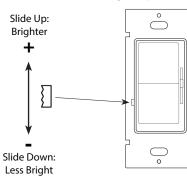

#### ADJUSTING SENSITIVITY

Dimmer sensitivity can be adjusted to avoid flicker. Slide the dimmer to the minimum setting and adjust the slider below until the light stops flickering.