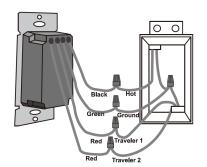

Arani LED products without flicker

#### AVAILABILITY

150W LED - 600W Incandescent White

This is a STOCK item: Look for our Same Day Shipping icon for all products that ship out on the same day (orders must be placed before 3pm EST)

#### ADJUSTING SENSITIVITY

Dimmer sensitivity can be adjusted to avoid flicker. Slide the dimmer to the minimum setting and adjust the slider below until the light stops flickering.



# Date: Project: Prepared for: Type:

Comments:

LED Dimmer Version 2

ATTENTION Each dimmer needs its own separate Neutral wire. To avoid flickering, do NOT use Neutral wires of other circuits.



LED Sliding Dimmer Single Pole / 3 Way DM1-150W-SL-3-WH-V2

#### SINGLE POLE WIRING

This wire is used for 3 way wiring only. Do not remove insulating label.



#### 3 WAY WIRING





1

#### ORDERING INFORMATION

| SERIES                                       | POWER (WATTS)<br>FOR LED | POWER (WATTS)<br>FOR INCANDESCENT | VOLTAGE      | FINISH | MODEL NUMBER          |   |
|----------------------------------------------|--------------------------|-----------------------------------|--------------|--------|-----------------------|---|
| SINGLE-POLE / 3 WAY<br>LED SLIDING DIMMER V2 | 150W                     | 600W                              | 120V AC 60HZ | WHITE  | DM1-150W-SL-3-WH-V2 = | ه |