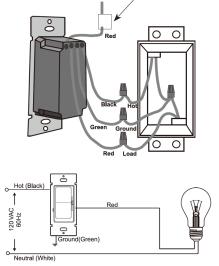

#### SINGLE POLE WIRING

This wire is used for 3 way wiring only. Do not remove insulating label.