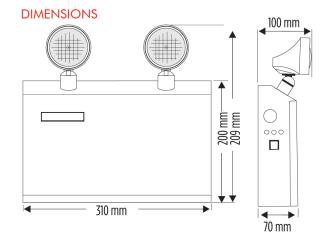

#### **SPECIFICATIONS**

Surface-Mount / Conduit-Mount
Battery Life: 2+ Hours
Battery Power: 72W
LED Double Head (Tilt & 180° Rotation)
Test Function
Knockouts on Sides & Back
Input Voltage: 120-347VAC
Output Voltage: 12V DC

IP40 - Suitable for Damp Locations Functioning Temperature: 0°c to 40°c