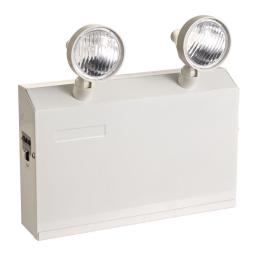

# EMERGENCY BATTERY UNIT

72W | LED DOUBLE HEAD

Suitable for use in damp locations

#### **SPECIFICATIONS**

Surface-Mount / Conduit-Mount
Battery Life: 2+ Hours
Battery Power: 72W
LED Double Head (Tilt & 180° Rotation)
Test Function
Knockouts on Sides & Back
Input Voltage: 120-347VAC
Output Voltage: 12V DC