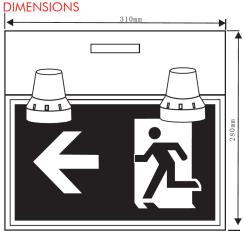

### **SPECIFICATIONS**

Surface-Mount Battery Life: 2+ Hours Battery Power: 36W LED Double Head (Tilt & 180° Rotation) Test Function Knockouts on Sides & Back Input Voltage: 120-347VAC

Output Voltage: 6V DC IP40 - Suitable for Damp Locations Functioning Temperature: 0°c to 40°c