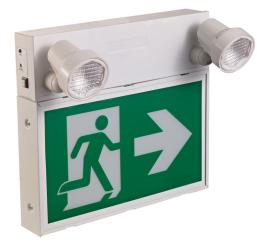

# LED RUNNING MAN COMBO

36W BATTERY | LED DOUBLE HEAD

Suitable for use in damp locations

### **SPECIFICATIONS**

Surface-Mount Battery Life: 2+ Hours Battery Power: 36W LED Double Head (Tilt & 180° Rotation) Test Function Knockouts on Sides & Back Input Voltage: 120-347VAC

Output Voltage: 6V DC IP40 - Suitable for Damp Locations Functioning Temperature: 0°c to 40°c

# Included Interchangeable Stencils:

Running Man with Arrow (Facing Right)

Running Man with Arrow (Facing Left)

Running Man without Arrow