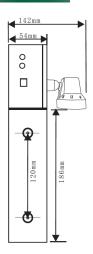

### **SPECIFICATIONS**

Surface-Mount Battery Life: 2+ Hours Battery Power: 36W LED Double Head (Tilt & 180° Rotation) Test Function Knockouts on Sides & Back Input Voltage: 120-347VAC

Output Voltage: 6V DC IP40 - Suitable for Damp Locations Functioning Temperature: 0°c to 40°c