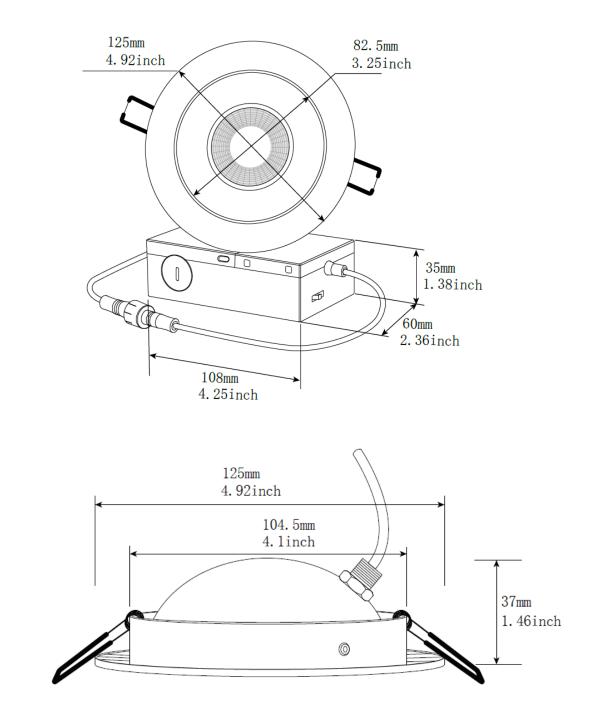

|
| Beam Angle:                 | • 40°                                                                                                                         |
|                             |                                                                                                                               |

## **AVAILABLE IN:**



Black

Lumen Ouput by Series Input Voltage Power Colour **Ordering Code Colour** Temperature 2700K: 680lm 3000K: 700lm 3500K: 750lm SLFL4-VAR-R-BK-V3 Black 4" Swivel 120Vac 9W Gimbal SLFL4-VAR-R-WH-V3 4000K: 760lm White 5000K: 740lm







| Date:         | Project: |
|---------------|----------|
| Prepared for: | Туре:    |
| Comments:     |          |

## **PRODUCT DIMENSIONS**