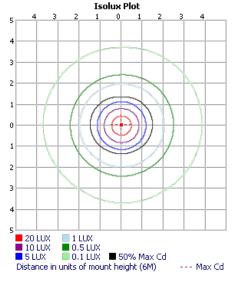

| ROADWAY SUMMARY        |         |         |
|------------------------|---------|---------|
| CUTOFF CLASSIFICATION: |         | CUTOFF  |
| DISTRIBUTION:          |         | TYPE VS |
| MAX CD, 90 DEG VERT:   |         | 35.0    |
| MAX CD, 80 TO <90 DEG: |         | 160.3   |
|                        | LUMENS  | % LAMP  |
| DOWNWARD STREET SIDE:  | 1,505.0 | 47%     |
| DOWNWARD HOUSE SIDE:   | 1,549.4 | 48.4%   |
| DOWNWARD TOTAL:        | 3,054.5 | 95.5%   |
| UPWARD STREET SIDE:    | 68.9    | 2.2%    |
| UPWARD HOUSE SIDE:     | 65.1    | 2%      |
| UPWARD TOTAL:          | 134.1   | 4.2%    |
| TOTAL LUMENS:          | 3,188.5 | 99.6%   |