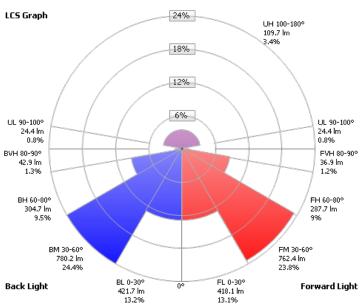

| LCS TABLE         |       |          |
|-------------------|-------|----------|
| BUG RATING        | B1 -  | U3 - G1  |
| FORWARD LIGHT     | UMENS | LUMENS % |
| LOW(0-30):        | 418.1 | 13.1%    |
| MEDIUM(30-60):    | 762.4 | 23.8%    |
| HIGH(60-80):      | 287.7 | 9%       |
| VERY HIGH(80-90): | 36.9  | 1.2%     |
| BACK LIGHT        |       |          |
| LOW(0-30):        | 421.7 | 13.2%    |
| MEDIUM(30-60):    | 780.2 | 24.4%    |
| HIGH(60-80):      | 304.7 | 9.5%     |
| VERY HIGH(80-90): | 42.9  | 1.3%     |
| UPLIGHT           |       |          |
| LOW(90-100):      | 24.4  | 0.8%     |
| HIGH(100-180):    | 109.7 | 3.4%     |
| TRAPPED LIGHT:    | 11.5  | 0.4%     |

Scale = Max LCS %

Trapped Light: 11.5lm, 0.4%