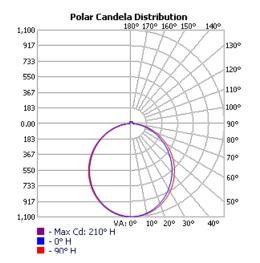

#### PHOTOMETRIC REPORT

| ZONA   | L LUMEN | I SUMMA | ARY         |
|--------|---------|---------|-------------|
| ZONE   | LUMENS  | % LAMP  | % LUMINAIRE |
| 0-30   | 839.7   | 26.2%   | 26.3%       |
| 0-40   | 1,364.2 | 42.6%   | 42.8%       |
| 0-60   | 2,382.0 | 74.4%   | 74.7%       |
| 60-90  | 672.2   | 21%     | 21.1%       |
| 70-100 | 327.5   | 10.2%   | 10.3%       |
| 90-120 | 66.6    | 2.1%    | 2.1%        |
| 0-90   | 3,054.2 | 95.4%   | 95.8%       |
| 90-180 | 134.1   | 4.2%    | 4.2%        |
| 0-180  | 3,188.2 | 99.6%   | 100%        |

| CAN | CANDELA TABLE - TYPE C |      |      |      |      |      |      |      |      |      |      |      |      |
|-----|------------------------|------|------|------|------|------|------|------|------|------|------|------|------|
|     | 0                      | 30   | 60   | 90   | 120  | 150  | 180  | 210  | 240  | 270  | 300  | 330  | 360  |
| 0   | 1097                   | 1097 | 1097 | 1097 | 1097 | 1097 | 1097 | 1097 | 1097 | 1097 | 1097 | 1097 | 1097 |
| 5   | 1091                   | 1092 | 1093 | 1093 | 1094 | 1092 | 1093 | 1093 | 1092 | 1090 | 1088 | 1085 | 1091 |
| 10  | 1071                   | 1073 | 1076 | 1079 | 1080 | 1077 | 1075 | 1075 | 1074 | 1072 | 1068 | 1064 | 1071 |
| 15  | 1040                   | 1043 | 1049 | 1054 | 1054 | 1051 | 1045 | 1046 | 1046 | 1044 | 1038 | 1032 | 1040 |
| 20  | 998                    | 1002 | 1012 | 1019 | 1019 | 1014 | 1005 | 1006 | 1007 | 1007 | 998  | 990  | 998  |
| 25  | 947                    | 952  | 965  | 975  | 975  | 967  | 955  | 958  | 960  | 960  | 949  | 938  | 947  |
| 30  | 888                    | 894  | 910  | 922  | 922  | 912  | 897  | 900  | 904  | 905  | 891  | 879  | 888  |
| 35  | 823                    | 829  | 848  | 862  | 862  | 850  | 831  | 835  | 840  | 841  | 826  | 812  | 823  |
| 40  | 752                    | 759  | 781  | 796  | 795  | 782  | 762  | 766  | 771  | 773  | 757  | 741  | 752  |
| 45  | 678                    | 684  | 708  | 724  | 724  | 710  | 688  | 692  | 699  | 700  | 683  | 666  | 678  |
| 50  | 600                    | 607  | 631  | 648  | 648  | 633  | 610  | 615  | 621  | 623  | 605  | 587  | 600  |
| 55  | 520                    | 526  | 550  | 567  | 568  | 554  | 530  | 535  | 540  | 542  | 523  | 506  | 520  |
| 60  | 438                    | 444  | 468  | 484  | 486  | 473  | 448  | 453  | 456  | 458  | 439  | 424  | 438  |
| 65  | 356                    | 361  | 384  | 400  | 402  | 390  | 366  | 370  | 371  | 374  | 354  | 342  | 356  |
| 70  | 276                    | 279  | 301  | 315  | 319  | 308  | 285  | 289  | 288  | 290  | 271  | 261  | 276  |
| 75  | 199                    | 201  | 220  | 233  | 237  | 229  | 208  | 211  | 208  | 208  | 192  | 184  | 199  |
| 80  | 127                    | 129  | 145  | 155  | 160  | 154  | 135  | 137  | 133  | 132  | 118  | 113  | 127  |
| 85  | 65                     | 65   | 77   | 86   | 91   | 87   | 70   | 71   | 66   | 65   | 53   | 50   | 65   |
| 90  | 30                     | 29   | 31   | 31   | 35   | 34   | 19   | 20   | 17   | 18   | 16   | 17   | 30   |
| 95  | 28                     | 27   | 29   | 28   | 29   | 28   | 15   | 17   | 16   | 17   | 16   | 16   | 28   |
| 100 | 27                     | 26   | 28   | 27   | 28   | 27   | 15   | 16   | 15   | 16   | 15   | 16   | 27   |
| 105 | 26                     | 25   | 27   | 26   | 27   | 26   | 15   | 16   | 15   | 16   | 15   | 16   | 26   |
| 110 | 25                     | 24   | 26   | 25   | 26   | 25   | 15   | 16   | 16   | 16   | 16   | 16   | 25   |
| 115 | 24                     | 24   | 25   | 25   | 25   | 24   | 16   | 16   | 16   | 17   | 16   | 16   | 24   |
| 120 | 24                     | 23   | 24   | 24   | 24   | 23   | 16   | 17   | 16   | 17   | 16   | 17   | 24   |
| 125 | 23                     | 23   | 24   | 24   | 24   | 23   | 17   | 17   | 17   | 17   | 17   | 17   | 23   |
| 130 | 23                     | 23   | 23   | 24   | 24   | 23   | 17   | 18   | 18   | 18   | 18   | 18   | 23   |
| 135 | 23                     | 23   | 23   | 24   | 24   | 23   | 18   | 18   | 18   | 19   | 18   | 18   | 23   |
| 140 | 23                     | 23   | 24   | 24   | 24   | 23   | 19   | 19   | 19   | 19   | 19   | 19   | 23   |
| 145 | 23                     | 23   | 24   | 24   | 24   | 23   | 20   | 20   | 20   | 20   | 20   | 20   | 23   |
| 150 | 24                     | 24   | 24   | 24   | 24   | 24   | 20   | 20   | 21   | 21   | 21   | 21   | 24   |
| 155 | 24                     | 24   | 24   | 24   | 24   | 24   | 21   | 21   | 21   | 22   | 21   | 22   | 24   |
| 160 | 24                     | 24   | 24   | 25   | 25   | 24   | 22   | 22   | 22   | 23   | 22   | 22   | 24   |
| 165 | 24                     | 24   | 25   | 25   | 25   | 24   | 23   | 23   | 23   | 23   | 23   | 23   | 24   |
| 170 | 25                     | 25   | 25   | 25   | 25   | 25   | 24   | 24   | 24   | 24   | 24   | 24   | 25   |
| 175 | 25                     | 25   | 25   | 25   | 25   | 25   | 25   | 24   | 25   | 25   | 25   | 25   | 25   |
| 180 | 25                     | 25   | 25   | 25   | 25   | 25   | 25   | 25   | 25   | 25   | 25   | 25   | 25   |