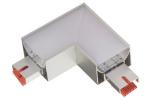

## **CONNECTORS**

X Connector for Altum Linear Light C-SU-AL-40K-X

L Connector for Altum Linear Light C-SU-AL-40K-L

FEATURES Low Voltage Robust Aluminium Casing Exceptionally Slim Profile

Beam Angle: 120° Color Rendering Index: >83

Operating Temperature: 0°c to 40°c

| SERIES                            | SHAPE | APPLICATION                                  | POWER<br>(WATTS) | EQUIVALENT<br>TO (WATTS) | LUMENS | COLOR<br>TEMPERATURE | MODEL NUMBER                              |
|-----------------------------------|-------|----------------------------------------------|------------------|--------------------------|--------|----------------------|-------------------------------------------|
| CONNECTORS FOR ALTUM LINEAR LIGHT | X     | CONNECTING 4 LUMINAIRES<br>TO FORM AN X OR + | 6                | 25                       | 400    | 4000K                | C-SU-AL-40K-X <del>■</del>                |
|                                   | L     | CONNECTING 2 LUMINAIRES<br>TO FORM A CORNER  | 10               | 25                       | 500    | 4000K                | C-SU-AL-40K-L <del>-</del> - <del> </del> |