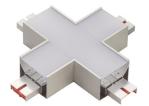

## **CONNECTORS**

X Connector for Altum Linear Light C-SU-AL-40K-X

L Connector for Altum Linear Light C-SU-AL-40K-L

FEATURES Low Voltage Robust Aluminium Casing Exceptionally Slim Profile

Beam Angle: 120° Color Rendering Index: >83

Operating Temperature: 0°c to 40°c

| SERIES                            | SHAPE | APPLICATION                                  | POWER<br>(WATTS) | EQUIVALENT<br>TO (WATTS) | LUMENS | COLOR<br>TEMPERATURE | MODEL NUMBER                              |
|-----------------------------------|-------|----------------------------------------------|------------------|--------------------------|--------|----------------------|-------------------------------------------|
| CONNECTORS FOR ALTUM LINEAR LIGHT | X     | CONNECTING 4 LUMINAIRES<br>TO FORM AN X OR + | 6                | 25                       | 400    | 4000K                | C-SU-AL-40K-X <del>■</del>                |
|                                   | L     | CONNECTING 2 LUMINAIRES<br>TO FORM A CORNER  | 10               | 25                       | 500    | 4000K                | C-SU-AL-40K-L <del>-</del> - <del> </del> |