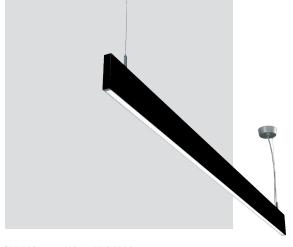

| Date:         | Project: |
|---------------|----------|
| Prepared for: | Type:    |
| Comments:     |          |

# LINEAR UP & DOWN LIGHT 25% UP | 75% DOWN

#### **FEATURES**

- Color Temperature: 4000K
- Lumen Output: 3412Lm
- Robust aluminum casing
- Beam angle: 120°
- CRI: >83

## **ELECTRICAL**

- Input Voltage: 110-260Vac
- Rated Power: 40W
- Equivalent to: 150W
- 0-10V Dimmable

## **LIFETIME**

- 50 000 hours

## **OPERATING TEMPERATURES**

-- 0°C to +40°C

\*This icon indicates a STOCK item: Look for this Same Day Shipping icon below in 'Ordering Information' for products that ship on the same day (orders placed before 3pm) from Montreal, Quebec or Calgary, Alberta.











le for use in

0-10V Dimmable



## SU-UD4-40W-40K-BK-V1

#### **SUPPORTED INSTALLATION METHODS**



## **ORDERING INFORMATION**

| SERIE                  | LENGHT | POWER | EQUIVALENT TO | INPUT VOLTAGE | LUMEN  | COLOR TEMPERATURE | ORDERING CODE          |
|------------------------|--------|-------|---------------|---------------|--------|-------------------|------------------------|
| Linear Up & Down Light | 4ft    | 40W   | 150W          | 110-260Vac    | 3412Lm | 4000K             | SU-UD4-40W-40K-BK-V1 = |