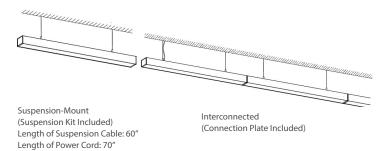

| Date:         | Project: |
|---------------|----------|
| Prepared for: | Type:    |
| Comments:     |          |

# LINEAR UP & DOWN LIGHT 25% UP | 75% DOWN

#### **FEATURES**

- Color Temperature: 4000K
- Lumen Output: 3412Lm
- Robust aluminum casing
- Beam angle: 120°
- CRI: >83

## **ELECTRICAL**

- Input Voltage: 110-260Vac
- Rated Power: 40W
- Equivalent to: 150W
- 0-10V Dimmable

## **LIFETIME**

- 50 000 hours

## **OPERATING TEMPERATURES**

-- 0°C to +40°C

\*This icon indicates a STOCK item: Look for this Same Day Shipping icon below in 'Ordering Information' for products that ship on the same day (orders placed before 3pm) from Montreal, Quebec or Calgary, Alberta.











le for use in

0-10V Dimmable



## SU-UD4-40W-40K-BK-V1

#### **SUPPORTED INSTALLATION METHODS**



## **ORDERING INFORMATION**

| SERIE                  | LENGHT | POWER | EQUIVALENT TO | INPUT VOLTAGE | LUMEN  | COLOR TEMPERATURE | ORDERING CODE          |
|------------------------|--------|-------|---------------|---------------|--------|-------------------|------------------------|
| Linear Up & Down Light | 4ft    | 40W   | 150W          | 110-260Vac    | 3412Lm | 4000K             | SU-UD4-40W-40K-BK-V1 = |