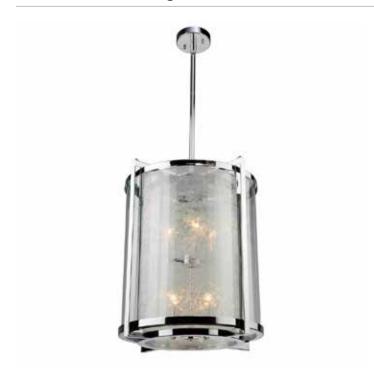

# **Crackled Ice 8 Light Chrome Chandelier**

The "Cracked Ice" collection has a high quality chrome plated frame which encases 2 layers of glassware. The outter glass is clear while the inner glass has a unique "ice" design element. Extra rods come standard for easy height adjustment. (hangstraight included for sloped ceilings)

## **PRODUCT DIMENSIONS (inches)**

| Width          | 18           |
|----------------|--------------|
| Length         | 18           |
| Height         | 20.5         |
| Overall Height |              |
| Ext.           |              |
| Chain Inc.     |              |
| Rods Inc.      | 3x12" + 1x6" |
| Wire Length    | 120          |
| Canopy Size    | 4.75         |
| Sloped Ceiling | Yes          |