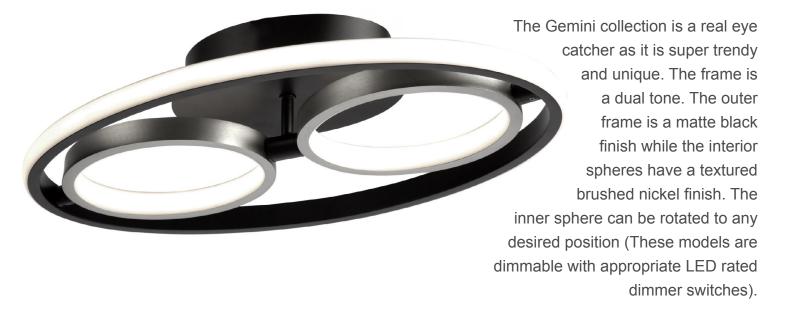

## Gemini 18W LED Flush Mount Black and Nickel

| ORDERING              |                           | PACKAGING DIMENSIONS |             |                           |        |  |
|-----------------------|---------------------------|----------------------|-------------|---------------------------|--------|--|
| Model: AC6672NB       |                           | Weight               | Length      | Width                     | Height |  |
| Collection: Gemini    |                           | 6 lbs                | 21"         | 13"                       | 6"     |  |
| Finish: Black, Nickel |                           |                      |             |                           |        |  |
| BULBS                 |                           | PRODUCT              | DIMENSIONS  |                           |        |  |
| Bulbs Included        | No                        | Weight               |             | 4.4 lbs                   |        |  |
| Bulb Quantity         |                           | Length               |             | 17.9"                     | 17.9"  |  |
| Wattage               | 18                        | Width                |             | 10.6"                     | 10.6"  |  |
| Dimmable              | Yes                       | Height               |             | 4.9"                      | 4.9"   |  |
| Socket Base Type      | Integrated LED            | Overall Height       |             |                           |        |  |
| Lumens (LED)          | 1800                      | Ext.                 |             |                           |        |  |
| CRI (LED)             | 80                        | Chain                |             |                           |        |  |
| Kelvin (LED)          | 3000                      | Rods                 |             |                           |        |  |
| OTHER                 |                           |                      | Cord Length |                           |        |  |
| UPC                   | 778350019873              | Wire Length          |             | 8"                        | 8"     |  |
| Material              | Aluminum, Silicon         | Canopy / Back Plate  |             | 5.9" L x 1.57" D x 5.9" H |        |  |
| Listing Approval      | Indoor/Dry                | Sloped Ceiling       |             | Yes                       | Yes    |  |
| Safety Rating         | ETL                       |                      |             |                           |        |  |
| Warranty              | Limited Lifetime Warranty |                      |             |                           |        |  |