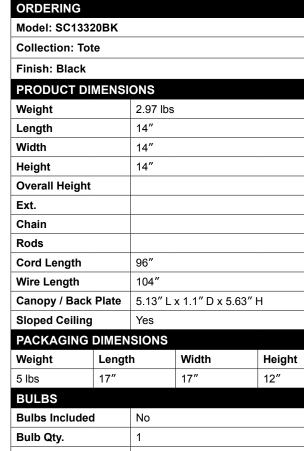

## Tote 1 Light Pendant Black

From designer Steven Sabados of S&C, the Tote collection is a definite fashion trend for your home or office décor. The matte black metal shades are suspended to the wiring with leather straps. The interior of the shades have a super reflective white finish for maximum light functionality. Two finishing touches for this design are the polished nickel accents, and the textile black wiring coverings.