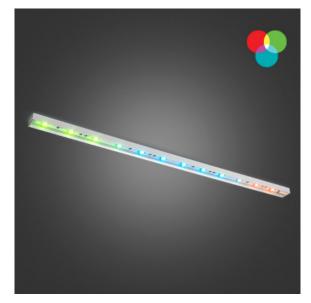

## LED Under-Cabinet

LED1021R

## CARACTERISTICS

Stick dimension : 12" x 1/2" x 1/4" 24" Connection Cord + 10" Per units

## STRUCTURE FINISH

| STRUCTURE FINISH                |     |      |          |            |
|---------------------------------|-----|------|----------|------------|
| Silver                          |     |      |          |            |
| BULB                            |     | æ \$ | <u> </u> | <i>```</i> |
| LED                             |     |      |          | ī 1/4"     |
| Included                        | 24" |      |          |            |
| Color: RGB                      |     |      |          |            |
| 1x 12 LED, 2.4w                 |     |      |          |            |
| Life: 30,000h                   |     |      |          |            |
| INSTALLATION                    |     |      |          |            |
| Linkable - Max. 6 units         |     |      |          |            |
| Surface Installation            |     |      |          |            |
| Adjustable color and brightness |     |      |          |            |