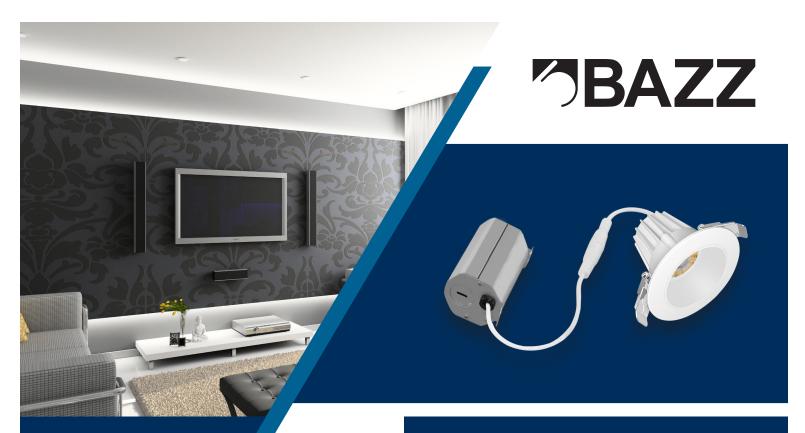

# Integrated LED Recessed Fixture

### DISK2W

- · Complete integrated LED recessed fixture.
- Insulated ceiling rated for direct contact with insulation.
- · For all interior and exterior applications.
- · Suitable for damp locations.
- Dimmable (compatible with most dimmers).