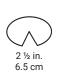

#### **Dimensions**

| Trim diameter   | 3 ¼ in.<br>8 cm   |
|-----------------|-------------------|
| Height          | 2 ¾ in.<br>6.7 cm |
| Cutout diameter | 2½ in.<br>6.5 cm  |

6000 Boulevard Thimens Saint-Laurent, Qc Canada, H4S 1S5 1.800.931.4470 www.bazz.ca