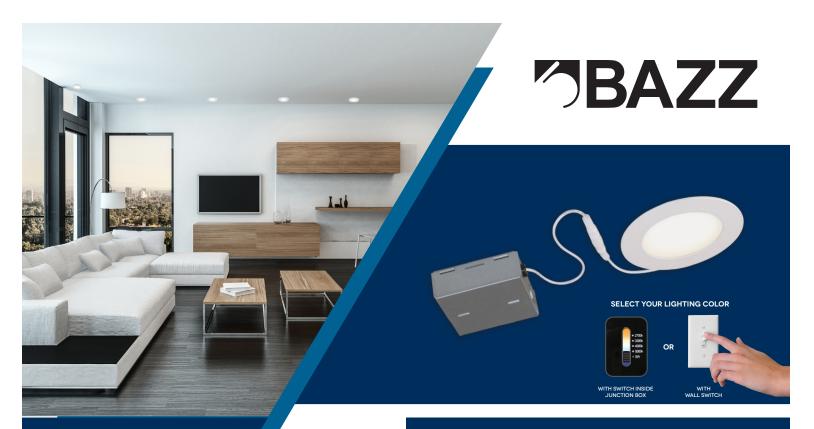

## **DISK4CCT4W**

- Integrated LED.
- Compact and flexible fixture designed for ceiling clearance of 1 ¼" (32 mm) and more.
- · Insulated ceiling rated for direct contact with insulation.
- · Suitable for wet locations.
- · Airtight.
- Dimmable (compatible with most dimmer).

# Lighting source

| Power      | 11W ~ 120V                       |
|------------|----------------------------------|
| Brightness | 750 Lumens                       |
| Color      | 2700K - 3000K -<br>4000K - 5000K |
| Lifespand  | 35 000 hrs                       |