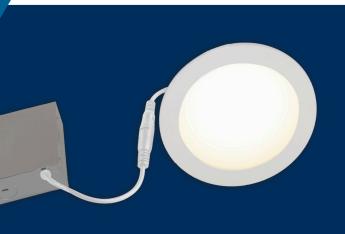

## Integrated LED Recessed Fixture

## DISK704KW

- Integrated LED.
- Compact and flexible fixture designed for ceiling clearance of 1 <sup>5</sup>/<sub>8</sub>" (41 mm) and more.
- Insulated ceiling rated for direct contact with insulation.
- Suitable for wet locations.
- Airtight.
- Dimmable (compatible with most dimmers).