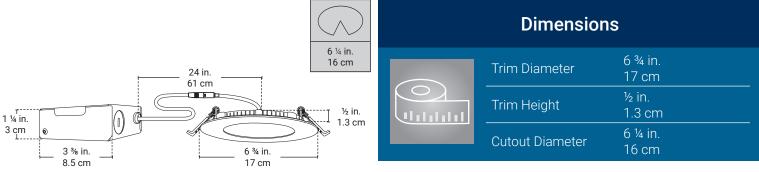

## DISK704KW

- Integrated LED.
- Compact and flexible fixture designed for ceiling clearance of 1 <sup>5</sup>/<sub>8</sub>" (41 mm) and more.
- Insulated ceiling rated for direct contact with insulation.
- Suitable for wet locations.
- Airtight.
- Dimmable (compatible with most dimmers).

## Lighting source

|  | Power      | 12W ~ 120V  |
|--|------------|-------------|
|  | Brightness | 1000 Lumens |
|  | Color      | 4000K       |
|  | Lifespan   | 35 000 hrs  |

| ulation. Trim Matte White | clearance | Finish |      |             |
|---------------------------|-----------|--------|------|-------------|
|                           | ulation.  |        | Trim | Matte White |