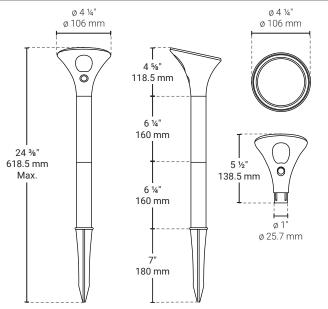

## Dimensions

ø 106 x 618.5 mm Max. ø 4 <sup>1</sup>/<sub>8</sub>" x 24 <sup>3</sup>/<sub>8</sub>" Max.