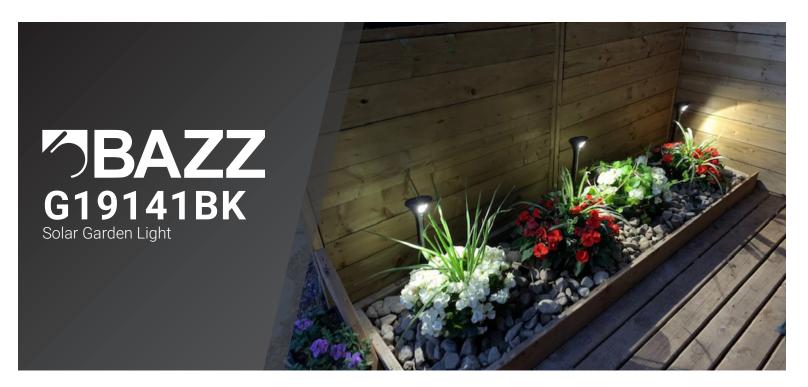

## **Features**

- Solar photovoltaic lighting, no wiring, low voltage, safe, energy and electricity saving, environmentally-friendly.
- Solar panel, high conversion efficiency, good water-proofness.
- Built-in 1500mAh Lithium battery, long working time.
- Super bright light source, high CRI, long lifespan.
- Photosensitive control+PIR sensing modes, automatic smart control, charge during the day, and discharge at night. When motion is detected at night, automatically enter into bright light mode, when there is no movement, after 22 seconds, it will automatically convert to low light mode.
- ABS structure, UV-resistant, anti-corrosion, IP65 rating.
- 3-section connecting pipe design allows flexible installation height selection.