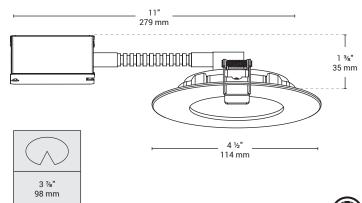

## Installation

Min. clearance above ceiling space: 1  $5\%"^{*}$  \* With drywall thickness of  $\frac{1}{2}"$ 

For ceiling thickness: 1/8" - 1"