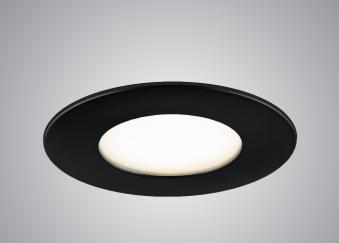

# **BAZZ** LED SLIM SLMRD4BK Recessed Fixture

### Lighting source

Integrated LED 11W - 750 lumens - ±3000K Included Dimmable

#### **Trim finish** Matte Black

Other finishes SLMRD4W: Matte White

SLMRD4B: Brushed Chrome