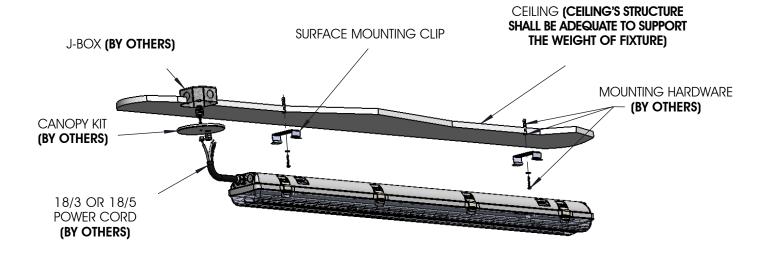

#### READ AND FOLLOW ALL SAFETY INSTRUCTIONS.

- 1. CAUTION! ALWAYS MAKE SURE THE POWER IS TURNED OFF before starting installation.
- 2. Measure, locate fixture's position, and mark locations for the brackets.
- 3. Secure brackets to ceiling as shown below. (HARDWARE BY OTHERS)
- 4. Wiring fixture to power supply, shall be performed by a **certified electrician**, and wired in a manner that complies with all local and national electrical codes, as well as the **manufacture's wiring diagram**.
- 5. Proper replacement of a part removed for user maintenance.

#### STANDARD INSTALLATION

- 1. Remove lens enclosure.
- 2. Squeeze clips to release lock & remove electrical assembly.
- NOTE: DO NOT JOIN CONVERTER CONNECTOR UNTIL THE INSTALLATION IS COMPLETE AND AC POWER IS SUPPLIED TO THE EMERGENCY DRIVER.

## **INSTALLATION INSTRUCTIONS**

- 3. Install cord using provided cord grip as shown below.
- 4. Connect wires accordingly to the orange terminal connector (black-black; white-white; green-green) by pushing the wires into the terminal as shown.