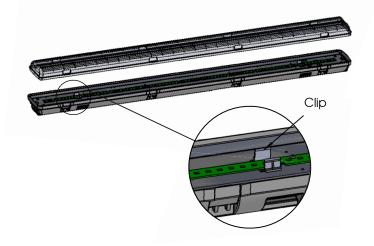

#### STANDARD INSTALLATION

- 1. Remove lens enclosure.
- 2. Squeeze clips to release lock & remove electrical assembly.
- NOTE: DO NOT JOIN CONVERTER CONNECTOR UNTIL THE INSTALLATION IS COMPLETE AND AC POWER IS SUPPLIED TO THE EMERGENCY DRIVER.