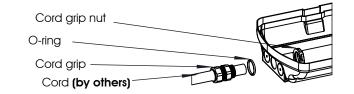

## **INSTALLATION INSTRUCTIONS**

- 3. Install cord using provided cord grip as shown below.
- 4. Connect wires accordingly to the orange terminal connector (black-black; white-white; green-green) by pushing the wires into the terminal as shown.