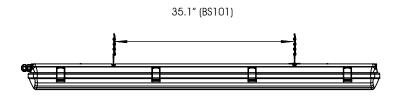

#### BS101LE WATTAGE 30W, 50W VOLTAGE 120-277V or 347V, 50/60Hz WET LOCATION YES **OPERATION** AC ONLY/0-10V DIMMING 20°C to 40°C AMBIENT TEMPERATURE **WEIGHT** 9 lbs 49.5" L X 4.7" W X 3.4" H DIMENSION 49.5in 1256mm 3.4in 85mm 35.1in 4.7in 892mm [120mm]