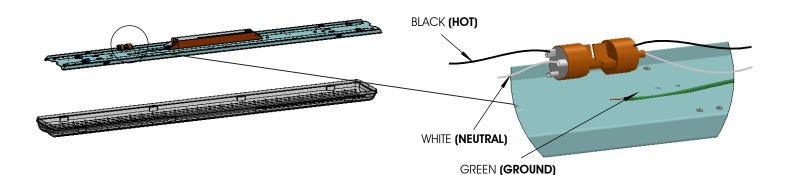

## **INSTALLATION INSTRUCTIONS**

- 3. Install cord using provided cord grip as shown below.
- 4. Connect wires accordingly to the orange terminal connector (black-black; white-white; green-green) by pushing the wires into the terminal as shown.