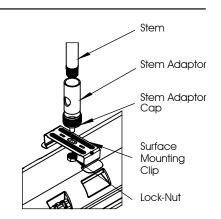

### PENDANT (DOUBLE) (DPK)

- 1. Attach the stem adaptor cap to the surface mounting clip using provided lock nut as shown.
- 2. Snap the assembly to the mounting bracket on the housing.
- 3. Attach stem adaptor & stem to the stem end cap.