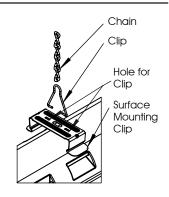

### CHAIN (CH)

- 1. Insert the hook clip through the loop of the chain.
- 2. Attach hook clip onto the holes on the top of the mounting bracket above the housing as shown.