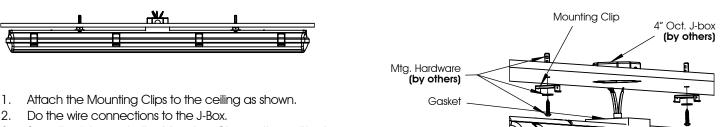

#### JUNCTION MOUNT (JM)

3. Snap the fixture onto the Mounting Clips on the wall/ceiling.

#### QUICK MOUNTING PLATE (QMP)

- 1. Attach the Quick Mounting Plate assembly to the J-box & ceiling as shown.
- 2. Do the wire connections to the J-Box.
- 3. Snap the fixture onto the Quick Mounting Plate assembly on the wall/ceiling.