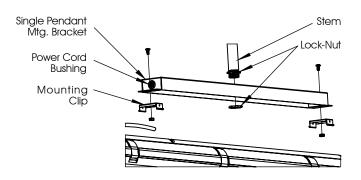

#### PENDANT (SINGLE) (SPK)

- 1. Attach Mounting Clips to Single Pendant Mounting Bracket.
- 2. Attach Single Pendant Mounting Bracket Assembly to Stem.
- 3. Snap fixture onto Mounting Clips on Single Pendant Mounting Bracket.