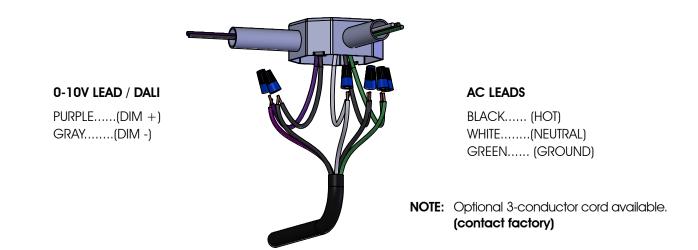

#### DIMMING WIRING DIAGRAM

1. 0-10V dimming wires must be run from a different conduit out of the J-box.

## **INSTALLATION INSTRUCTIONS**

- 3. Install cord using provided cord grip as shown below.
- 4. Connect wires accordingly to the orange terminal connector (black-black; white-white; green-green) by pushing the wires into the terminal as shown.