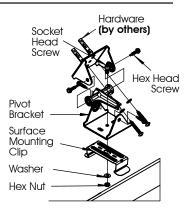

### PIVOT (PM)

- 1. Attach the pivot bracket together as shown.
- 2. Attach the assembly to the surface mounting clip as shown.
- 3. Mount the assembly to the desire location on wall/ceiling.
- 4. Snap the fixture onto the pivot brackets on the wall/ceiling.