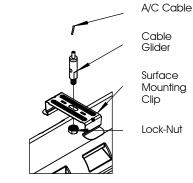

#### A/C CABLE (AC)

- 1. Attach cable glider to surface mounting clip using provided lock nut as shown.
- 2. Snap assembly onto mounting bracket on the housing.
- 3. Thread A/C Cable through the cable glider as shown.
- 4. Push top sleeve of cable glider to release lock and adjust level.