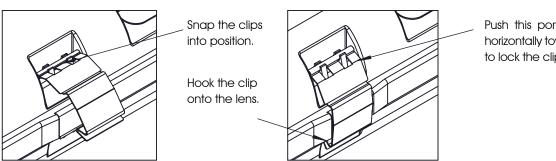

Push this portion of the clips horizontally toward the housing to lock the clip in place.