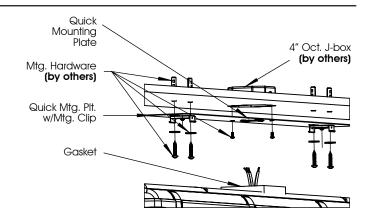

#### QUICK MOUNTING PLATE (QMP)

- 1. Attach the Quick Mounting Plate assembly to the J-box & ceiling as shown.
- 2. Do the wire connections to the J-Box.
- 3. Snap the fixture onto the Quick Mounting Plate assembly on the wall/ceiling.