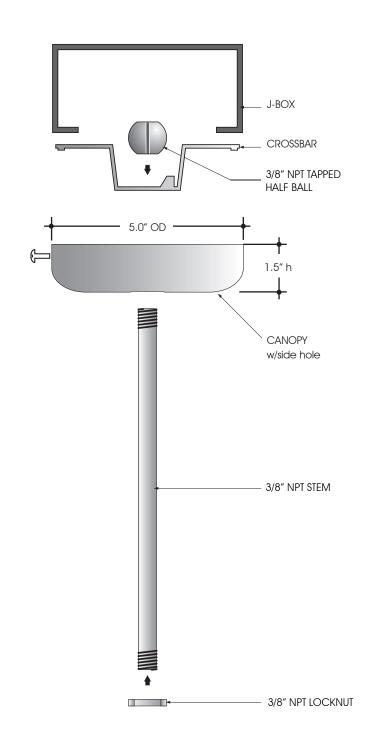

### PENDANT MOUNTING

## PENDANT KIT INSTALLATION INSTRUCTIONS:

- 1. Connect all wiring in the j-box (provided by others) in accordance with all codes and labels.
- 2. Install cross bar to junction box.
- 3. Fasten (1) lock nut on end of stem.
- 4. Fasten stem into cross bar.
- 5. Feed wires through stem.
- 6. Attach cross bar assembly to j-box.
- 7. Slip canopy (flange up) onto stem.
- 8. Slide slip ring up stem and use set screw to hold in place.
- 9. Attach stem to fixture using one lock nut on top.
- 10. Adjust slip ring to tighten canopy to ceiling or desired position.