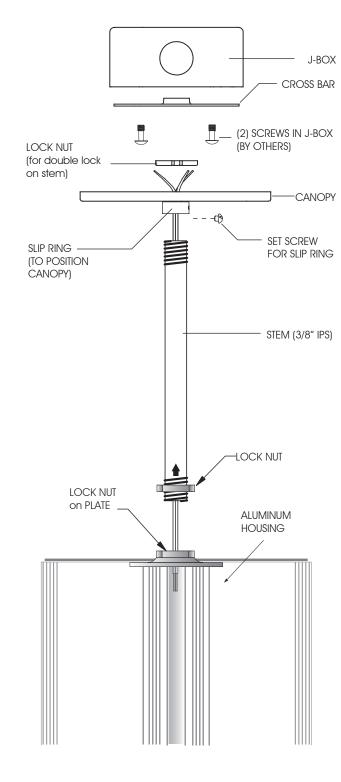

## PENDANT KIT INSTALLATION INSTRUCTIONS:

- 1. Connect all wiring in the j-box (provided by others) in accordance with all codes and labels.
- 2. Install cross bar to junction box.
- 3. Fasten (1) lock nut on end of stem.
- 4. Fasten stem into cross bar.
- 5. Feed wires through stem.
- 6. Attach cross bar assembly to j-box.
- 7. Slip canopy (flange up) onto stem.
- 8. Slide slip ring up stem and use set screw to hold in place.
- 9. Attach stem to fixture using one lock nut on top.
- 10. Adjust slip ring to tighten canopy to ceiling or desired position.

### PENDANT MOUNTING