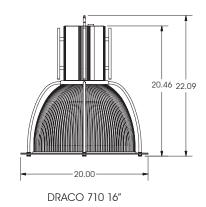

# SERIES

- BS710
- BS720
- BS730

DRACO 720 16"

DRACO 730 16"

DRACO 730 12"

#### **SAVE THESE INSTRUCTIONS!**

Note: instructions apply to all models of Draco Series: BS710, BS720 and BS730 configurations.