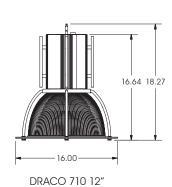

# SERIES

- BS710
- BS720
- BS730

DRACO 720 16"

DRACO 730 16"

DRACO 730 12"

#### **SAVE THESE INSTRUCTIONS!**

Note: instructions apply to all models of Draco Series: BS710, BS720 and BS730 configurations.