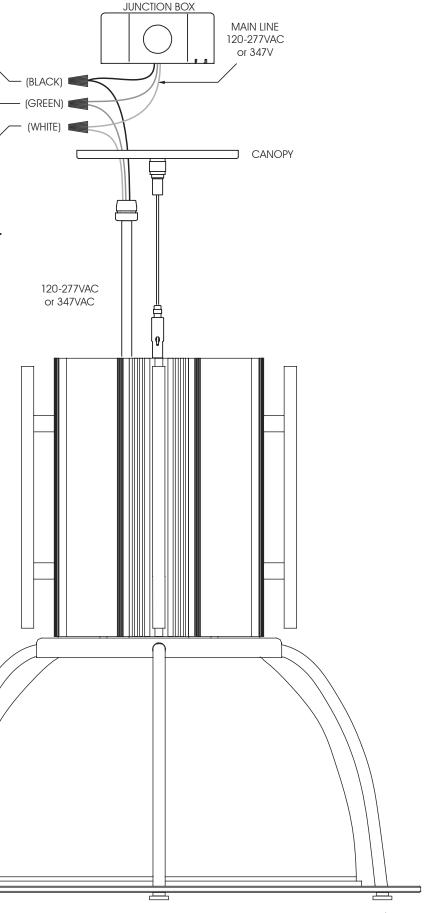

### First make sure power is turned off!

- 1. Prepare and assemble CANOPY KIT.
- 2. Securely mount the fixture hardware provided as illustrated in the instructions.
- 3. Prepare fixture for wiring.
- 4. Connect AC supply and ground as labeled on the provided wire leads. Insulate unused wire! CAUTION! Failure to insulate unused wire may result in a shock hazard or unsafe condition as well as equipment failure. Route wires and secure them in place.

## PENDANT KIT INSTALLATION INSTRUCTIONS:

- 1. Connect all wiring in the j-box (provided by others) in accordance with all codes and labels.
- 2. Install cross bar to junction box.
- 3. Fasten (1) lock nut on end of stem.
- 4. Fasten stem into cross bar.
- 5. Feed wires through stem.
- 6. Attach cross bar assembly to j-box.
- 7. Slip canopy (flange up) onto stem.
- 8. Slide slip ring up stem and use set screw to hold in place.
- 9. Attach stem to fixture using one lock nut on top.
- 10. Adjust slip ring to tighten canopy to ceiling or desired position.

### **ASSEMBLY VIEW**

Beluce Canada Inc.

3900 14th Avenue Markham, Ontario L3R 4R3 P: (905) 948-9500 F: (905) 948-8673 www.BeghelliCanada.com