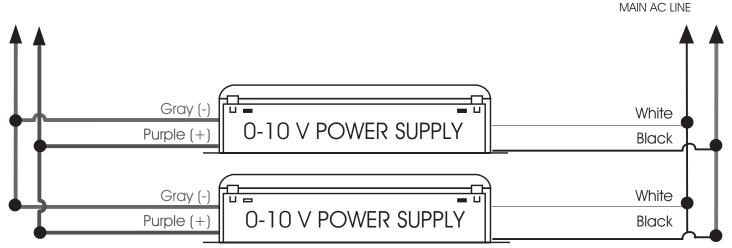

# 0-10V DIMMING (OPTIONAL)

# DIMMING WITH ON/OFF CONTROL WALLBOX WIRING DIAGRAM USING RELAY

0-10V WALL DIMMER (provided by others)

For switch wiring details, please refer to manufacturers installation guide.

**NOTE**: WIRE LOCATIONS WILL VARY. REFERENCE WIRES BY COLOR NOT LOCATION