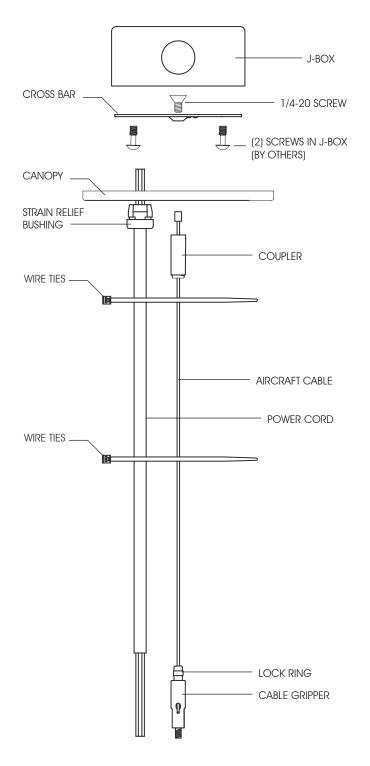

# AIRCRAFT CABLE KIT INSTALLATION INSTRUCTIONS

- 1. Install the  $\frac{1}{4}$ -20 screw in the cross bar.
- 2. Install cross bar to junction box.
- 3. Assemble power cord and strain relief through the canopy hole.
- 4. Slip the aircraft cable in the coupler.
- 5. Depress the lock ring on the cable gripper.
- 6. Install the cable in the cable gripper (note the lock ring must be loose).
- 7. Adjust to the appropriate height and release the lock ring on the gripper.
- 8. Place the canopy over the top of the coupler and install on the  $\frac{1}{4}$ -20 screw in the cross bar (by loosening the lock ring on the coupler the canopy will move up and down the cable).
- 9. Connect the power cable in accordance to all codes and labels.
- 10. Move the canopy in place and tighten the lock ring on the coupler to the desired position.
- 11. Install and trim wire ties as desired.

### AIRCRAFT CABLE MOUNTING