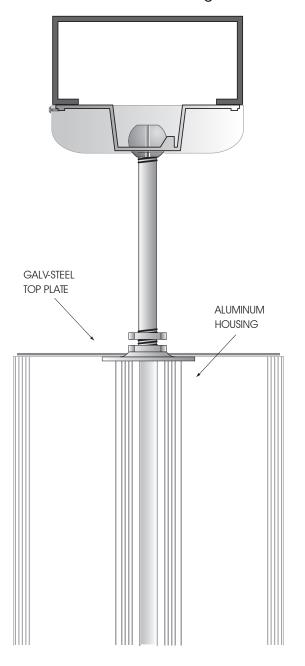

### AIRCRAFT CABLE MOUNTING

# AIRCRAFT CABLE KIT INSTALLATION INSTRUCTIONS

- 1. Install the  $\frac{1}{4}$ -20 screw in the cross bar.
- 2. Install cross bar to junction box.
- 3. Assemble power cord and strain relief through the canopy hole.
- 4. Slip the aircraft cable in the coupler.
- 5. Depress the lock ring on the cable gripper.
- 6. Install the cable in the cable gripper (note the lock ring must be loose).
- 7. Adjust to the appropriate height and release the lock ring on the gripper.
- 8. Place the canopy over the top of the coupler and install on the  $\frac{1}{4}$ -20 screw in the cross bar (by loosening the lock ring on the coupler the canopy will move up and down the cable).
- 9. Connect the power cable in accordance to all codes and labels.
- 10. Move the canopy in place and tighten the lock ring on the coupler to the desired position.
- 11. Install and trim wire ties as desired.