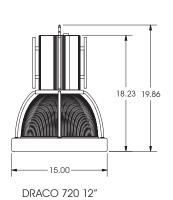

# SERIES

- BS710
- BS720
- BS730

DRACO 720 16"

DRACO 730 16"

DRACO 730 12"

#### **SAVE THESE INSTRUCTIONS!**

Note: instructions apply to all models of Draco Series: BS710, BS720 and BS730 configurations.