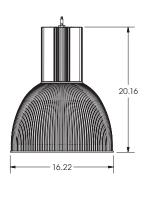

#### Beluce Canada Inc.

3900 14th Avenue Markham, Ontario L3R 4R3 P: (905) 948-9500 F: (905) 948-8673 www.Beghelliluce.com



# DRACO®

# SERIES

- BS710
- BS720
- BS730













DRACO 720 16"

DRACO 730 16"

DRACO 730 12"

# **IMPORTANT SAFEGUARDS**

When using electrical equipment, basic safety precautions should always be followed including the following:

- 1. Make sure the power is OFF before installing the unit.
- 2. Do not use outdoors.
- 3. Do not let power cords touch hot surface.
- 4. Do not mount near gas or electric heaters.
- 5. The use of accessory equipment not recommended by Beluce Canada Inc., may cause an unsafe condition, and will effectively void the unit's warranty.
- 6. Servicing of this equipment should be performed by qualified service personnel.
- 7. Do not use this equipment for anything other than it's intended purpose.

#### **SAVE THESE INSTRUCTIONS!**





# WARNING **A**

No user serviceable parts. Refer service to a qualified ser