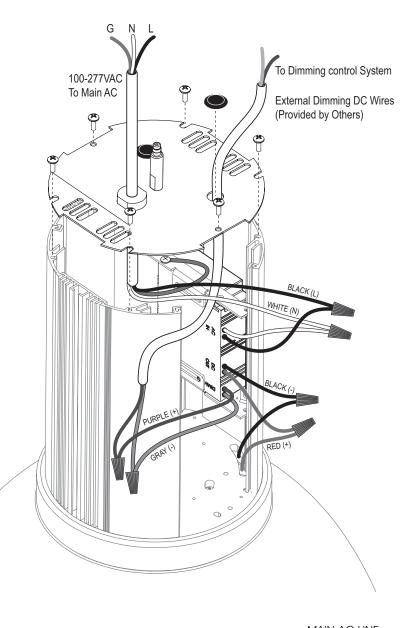

### First make sure power is turned off!

- 1. Prepare and assemble CANOPY KIT.
- 2. Securely mount the fixture hardware provided as illustrated in the instructions.
- 3. Prepare fixture for wiring.
- 4. Connect AC supply and ground as labeled on the provided wire leads. Insulate unused wire! CAUTION! Failure to insulate unused wire may result in a shock hazard or unsafe condition as well as equipment failure. Route wires and secure them in place.

5. Turn on AC.

### **ASSEMBLY VIEW**

Beluce Canada Inc.

3900 14th Avenue Markham, Ontario L3R 4R3 P: (905) 948-9500 F: (905) 948-8673 www.BeghelliCanada.com