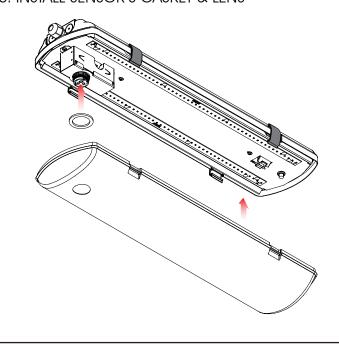

CAUTION! Failure to insulate unused wire may result in a shock hazard or unsafe condition as well as equipment failure. Route wires and secure them in place.

- 6. Install lens clips.
- 7. Install sensor's gasket and lens.
- 8. Secure lens with clips. Reposition the lens and snap each of the four (4) clips into place (a "clack" sound is made).
- 9. Remove protective film from sensor.
- 10. Secure sensor with locknut and install sensor's lens.
- 11. Turn on AC.

# 1. REMOVE LENS

2. REMOVE LED REFLECTOR FROM HOUSING BE CAREFUL TO NOT TOUCH THE LEDs!

3. EXTRACT MOUNTING HARDWARE, INSTALL CONDUIT FITTING

4. CONNECT TO POWER

5. INSTALL LENS CLIPS

6. INSTALL SENSOR'S GASKET & LENS