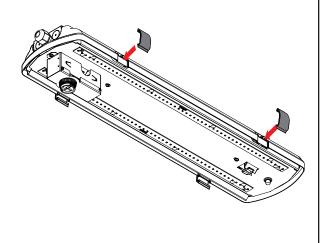

CAUTION! Failure to insulate unused wire may result in a shock hazard or unsafe condition as well as equipment failure. Route wires and secure them in place.

- 6. Install lens clips.
- 7. Install sensor's gasket and lens.
- 8. Secure lens with clips. Reposition the lens and snap each of the four (4) clips into place (a "clack" sound is made).
- 9. Remove protective film from sensor.
- 10. Secure sensor with locknut and install sensor's lens.
- 11. Turn on AC.

# 1. REMOVE LENS

2. REMOVE LED REFLECTOR FROM HOUSING BE CAREFUL TO NOT TOUCH THE LEDs!

3. EXTRACT MOUNTING HARDWARE, INSTALL CONDUIT FITTING

4. CONNECT TO POWER

5. INSTALL LENS CLIPS

6. INSTALL SENSOR'S GASKET & LENS