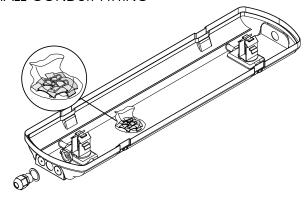

CAUTION! Failure to insulate unused wire may result in a shock hazard or unsafe condition as well as equipment failure. Route wires and secure them in place.

- 6. Install lens clips.
- 7. Install sensor's gasket and lens.
- 8. Secure lens with clips. Reposition the lens and snap each of the four (4) clips into place (a "clack" sound is made).
- 9. Remove protective film from sensor.
- 10. Secure sensor with locknut and install sensor's lens.
- 11. Turn on AC.

7. SECURE LENS WITH CLIPS

8. REMOVE PROTECTIVE FILM FROM SENSOR

9. SECURE SENSOR WITH LOCKNUT. INSTALL SENSOR'S LENS.