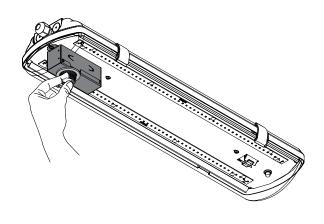

#### First make sure power is turned off!

- 1. Remove lens.
- 2. Carefully remove the LED reflector from housing. You'll find the mounting hardware bag needed for step 9.
- 3. Extract mounting hardware.
- 4. Fasten fixture to mounting surface.
- 5. Prepare fixture for wiring / hang reflector from internal clips. Connect AC supply and ground as labeled on the provided wire leads. CAP unused wires!

CAUTION! Failure to insulate unused wire may result in a shock hazard or unsafe condition as well as equipment failure. Route wires and secure them in place.

- 6. Install lens clips.
- 7. Install sensor's gasket and lens.
- 8. Secure lens with clips. Reposition the lens and snap each of the four (4) clips into place (a "clack" sound is made).
- 9. Remove protective film from sensor.
- 10. Secure sensor with locknut and install sensor's lens.
- 11. Turn on AC.