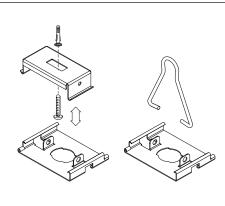

#### First make sure power is turned off!

- 1. Remove lens.
- 2. Carefully remove the LED reflector from housing. You'll find the mounting hardware bag needed for step 9.
- 3. Extract mounting hardware.
- 4. Fasten fixture to mounting surface.
- 5. Prepare fixture for wiring / hang reflector from internal clips. Connect AC supply and ground as labeled on the provided wire leads. CAP unused wires!

CAUTION! Failure to insulate unused wire may result in a shock hazard or unsafe condition as well as equipment failure. Route wires and secure them in place.

- 6. Install lens clips.
- 7. Install sensor's gasket and lens.
- 8. Secure lens with clips. Reposition the lens and snap each of the four (4) clips into place (a "clack" sound is made).
- 9. Remove protective film from sensor.
- 10. Secure sensor with locknut and install sensor's lens.
- 11. Turn on AC.

# 1. REMOVE LENS

2. REMOVE LED REFLECTOR FROM HOUSING BE CAREFUL TO NOT TOUCH THE LEDs!

3. EXTRACT MOUNTING HARDWARE, INSTALL CONDUIT FITTING

4. CONNECT TO POWER

5. INSTALL LENS CLIPS

6. INSTALL SENSOR'S GASKET & LENS

7. SECURE LENS WITH CLIPS

8. REMOVE PROTECTIVE FILM FROM SENSOR

9. SECURE SENSOR WITH LOCKNUT. INSTALL SENSOR'S LENS.