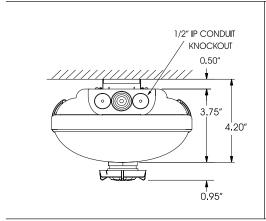

- 9. Remove protective film from sensor.
- 10. Secure sensor with locknut and install sensor's lens.
- 11. Turn on AC.

#### **SAVE THESE INSTRUCTIONS!**



No user serviceable parts. Refer service to a qualified service technician. Read instructions prior to installing and/or operating this device. Installation should be performed by a licensed electrician/installer in accordance with local codes.



# 1. REMOVE LENS



2. REMOVE LED REFLECTOR FROM HOUSING BE CAREFUL TO NOT TOUCH THE LEDs!



3. EXTRACT MOUNTING HARDWARE, INSTALL CONDUIT FITTING



4. CONNECT TO POWER



5. INSTALL LENS CLIPS



6. INSTALL SENSOR'S GASKET & LENS



7. SECURE LENS WITH CLIPS



8. REMOVE PROTECTIVE FILM FROM SENSOR



9. SECURE SENSOR WITH LOCKNUT. INSTALL SENSOR'S LENS.



#### **GENERAL DIMENSIONS**









### **INSTALL MOUNTING HARDWARE**

SURFACE MOUNT







SINGLE PENDANT MOUNT (SPK)



WALL MOUNT



FIXTURE REMOVAL (IF NECESSARY)



PIVOT MOUNT (PM)





# **AIRCRAFT CABLE MOUNTING**



# **SINGLE PENDANT**



926000388



Beluce Canada Inc. 3900 14th Avenue Markham, Ontario L3R 4R3 Canada P. (2015) 248-2500

P: (905) 948-9500 F: (905) 948-8673 www.BeghelliCanada.com



## Beghelli USA

3250 Corporate Way Miramar, Florida 33025 USA P: 800 726 4316 / P: 954 442 6600 F: 954 442 6677 www.BeghelliUSA.com



#### Beghelli Mexico

Av El Marques No. 70, Interior 4 76246 Mpio. El Marquez Queretano, QRO. Mexico P: +52 442-221-6439 / F: +52 442-221-6215 www.BeghelliMexico.com