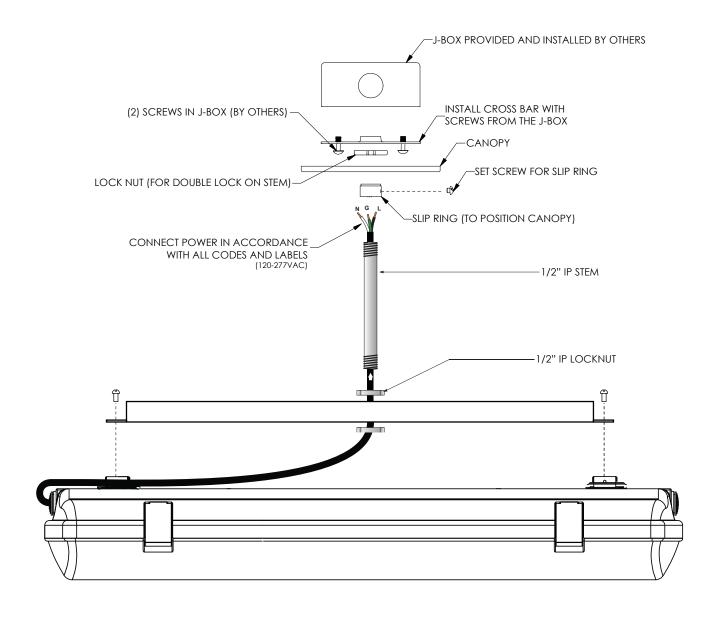

vice technician. Read instructions prior to installing and/or operating this device. Installation should be performed by a licensed electrician/installer in accordance with local codes.



# 1. REMOVE LENS



2. REMOVE LED REFLECTOR FROM HOUSING BE CAREFUL TO NOT TOUCH THE LEDs!



3. EXTRACT MOUNTING HARDWARE, INSTALL CONDUIT FITTING



4. CONNECT TO POWER



5. INSTALL LENS CLIPS



6. INSTALL SENSOR'S GASKET & LENS



7. SECURE LENS WITH CLIPS



8. REMOVE PROTECTIVE FILM FROM SENSOR



9. SECURE SENSOR WITH LOCKNUT. INSTALL SENSOR'S LENS.



#### **GENERAL DIMENSIONS**









### **INSTALL MOUNTING HARDWARE**

SURFACE MOUNT







SINGLE PENDANT MOUNT (SPK)



WALL MOUNT



FIXTURE REMOVAL (IF NECESSARY)



PIVOT MOUNT (PM)





# **AIRCRAFT CABLE MOUNTING**



# **SINGLE PENDANT**



926000388



Beluce Canada Inc. 3900 14th Avenue Markham, Ontario L3R 4R3 Canada P. (2015) 248-2500

P: (905) 948-9500 F: (905) 948-8673 www.BeghelliCanada.com



## Beghelli USA

3250 Corporate Way Miramar, Florida 33025 USA P: 800 726 4316 / P: 954 442 6600 F: 954 442 6677 www.BeghelliUSA.com



#### Beghelli Mexico

Av El Marques No. 70, Interior 4 76246 Mpio. El Marquez Queretano, QRO. Mexico P: +52 442-221-6439 / F: +52 442-221-6215 www.BeghelliMexico.com