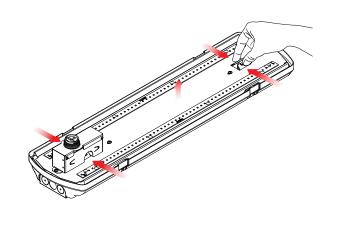

#### First make sure power is turned off!

- 1. Remove lens.
- 2. Carefully remove the LED reflector from housing. You'll find the mounting hardware bag needed for step 9.
- 3. Extract mounting hardware.
- 4. Fasten fixture to mounting surface.
- 5. Prepare fixture for wiring / hang reflector from internal clips. Connect AC supply and ground as labeled on the provided wire leads. CAP unused wires!

CAUTION! Failure to insulate unused wire may result in a shock hazard or unsafe condition as well as equipment failure. Route wires and secure them in place.

- 6. Install lens clips.
- 7. Install sensor's gasket and lens.
- 8. Secure lens with clips. Reposition the lens and snap each of the four (4) clips into place (a "clack" sound is made).
- 9. Remove protective film from sensor.
- 10. Secure sensor with locknut and install sensor's lens.
- 11. Turn on AC.

# 1. REMOVE LENS

2. REMOVE LED REFLECTOR FROM HOUSING BE CAREFUL TO NOT TOUCH THE LEDs!

3. EXTRACT MOUNTING HARDWARE, INSTALL CONDUIT FITTING

4. CONNECT TO POWER

5. INSTALL LENS CLIPS

6. INSTALL SENSOR'S GASKET & LENS