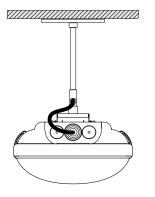

# SCALA STAIRWELL LED

- 30W & 40W MODELS
- 120V-277V
- AC & EM, 2FT

#### First make sure power is turned off!

- 1. Remove lens.
- 2. Carefully remove the LED reflector from housing. You'll find the mounting hardware bag needed for step 9.
- 3. Extract mounting hardware.
- 4. Fasten fixture to mounting surface.
- 5. Prepare fixture for wiring / hang reflector from internal clips. Connect AC supply and ground as labeled on the provided wire leads. CAP unused wires!

CAUTION! Failure to insulate unused wire may result in a shock hazard or unsafe condition as well as equipment failure. Route wires and secure them in place.

- 6. Install lens clips.
- 7. Install sensor's gasket and lens.
- 8. Secure lens with clips. Reposition the lens and snap each of the four (4) clips into place (a "clack" sound is made).
- 9. Remove protective film from sensor.
- 10. Secure sensor with locknut and install sensor's lens.
- 11. Turn on AC.