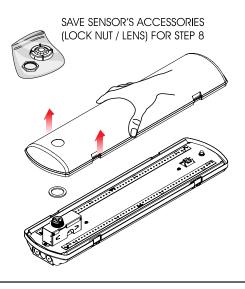

#### First make sure power is turned off!

- 1. Remove lens.
- 2. Carefully remove the LED reflector from housing. You'll find the mounting hardware bag needed for step 9.
- 3. Extract mounting hardware.
- 4. Fasten fixture to mounting surface.
- 5. Prepare fixture for wiring / hang reflector from internal clips. Connect AC supply and ground as labeled on the provided wire leads. CAP unused wires!

CAUTION! Failure to insulate unused wire may result in a shock hazard or unsafe condition as well as equipment failure. Route wires and secure them in place.

- 6. Install lens clips.
- 7. Install sensor's gasket and lens.
- 8. Secure lens with clips. Reposition the lens and snap each of the four (4) clips into place (a "clack" sound is made).
- 9. Remove protective film from sensor.
- 10. Secure sensor with locknut and install sensor's lens.
- 11. Turn on AC.

# 1. REMOVE LENS

2. REMOVE LED REFLECTOR FROM HOUSING BE CAREFUL TO NOT TOUCH THE LEDs!

3. EXTRACT MOUNTING HARDWARE, INSTALL CONDUIT FITTING

4. CONNECT TO POWER

5. INSTALL LENS CLIPS

6. INSTALL SENSOR'S GASKET & LENS