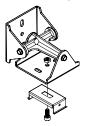

### **INSTALL MOUNTING HARDWARE**

SURFACE MOUNT

SINGLE PENDANT MOUNT (SPK)

WALL MOUNT

FIXTURE REMOVAL (IF NECESSARY)

PIVOT MOUNT (PM)