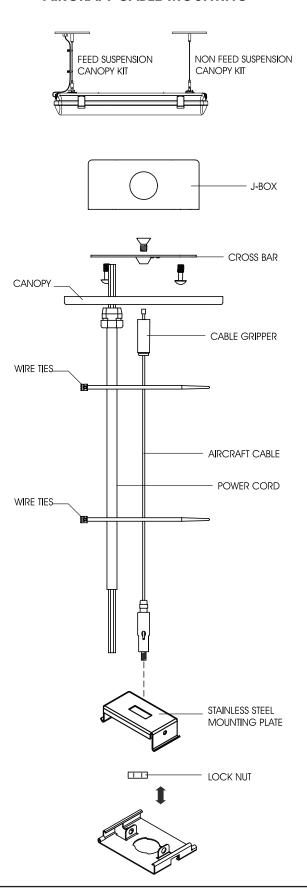

rvice to a qualified service technician. Read instructions prior to installing and/or operating this device. Installation should be performed by a licensed electrician/installer in accordance with local codes.



# 1. REMOVE LENS



2. REMOVE LED REFLECTOR FROM HOUSING BE CAREFUL TO NOT TOUCH THE LEDs!



3. EXTRACT MOUNTING HARDWARE, INSTALL CONDUIT FITTING



4. CONNECT TO POWER



5. INSTALL LENS CLIPS



6. INSTALL SENSOR'S GASKET & LENS



7. SECURE LENS WITH CLIPS



8. REMOVE PROTECTIVE FILM FROM SENSOR



9. SECURE SENSOR WITH LOCKNUT. INSTALL SENSOR'S LENS.



#### **GENERAL DIMENSIONS**









### **INSTALL MOUNTING HARDWARE**

SURFACE MOUNT







SINGLE PENDANT MOUNT (SPK)



WALL MOUNT



FIXTURE REMOVAL (IF NECESSARY)



PIVOT MOUNT (PM)





# **AIRCRAFT CABLE MOUNTING**



# **SINGLE PENDANT**



926000388



Beluce Canada Inc. 3900 14th Avenue Markham, Ontario L3R 4R3 Canada P. (2015) 248-2500

P: (905) 948-9500 F: (905) 948-8673 www.BeghelliCanada.com



## Beghelli USA

3250 Corporate Way Miramar, Florida 33025 USA P: 800 726 4316 / P: 954 442 6600 F: 954 442 6677 www.BeghelliUSA.com



#### Beghelli Mexico

Av El Marques No. 70, Interior 4 76246 Mpio. El Marquez Queretano, QRO. Mexico P: +52 442-221-6439 / F: +52 442-221-6215 www.BeghelliMexico.com