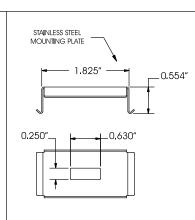

. Remove protective film from sensor.
- 10. Secure sensor with locknut and install sensor's lens.
- 11. Turn on AC.

#### **SAVE THESE INSTRUCTIONS!**



No user serviceable parts. Refer service to a qualified service technician. Read instructions prior to installing and/or operating this device. Installation should be performed by a licensed electrician/installer in accordance with local codes.



# 1. REMOVE LENS



2. REMOVE LED REFLECTOR FROM HOUSING BE CAREFUL TO NOT TOUCH THE LEDs!



3. EXTRACT MOUNTING HARDWARE, INSTALL CONDUIT FITTING



4. CONNECT TO POWER



5. INSTALL LENS CLIPS



6. INSTALL SENSOR'S GASKET & LENS



7. SECURE LENS WITH CLIPS



8. REMOVE PROTECTIVE FILM FROM SENSOR



9. SECURE SENSOR WITH LOCKNUT. INSTALL SENSOR'S LENS.



#### **GENERAL DIMENSIONS**









### **INSTALL MOUNTING HARDWARE**

SURFACE MOUNT







SINGLE PENDANT MOUNT (SPK)



WALL MOUNT



FIXTURE REMOVAL (IF NECESSARY)



PIVOT MOUNT (PM)





# **AIRCRAFT CABLE MOUNTING**



# **SINGLE PENDANT**



926000388



Beluce Canada Inc. 3900 14th Avenue Markham, Ontario L3R 4R3 Canada P. (2015) 248-2500

P: (905) 948-9500 F: (905) 948-8673 www.BeghelliCanada.com



## Beghelli USA

3250 Corporate Way Miramar, Florida 33025 USA P: 800 726 4316 / P: 954 442 6600 F: 954 442 6677 www.BeghelliUSA.com



#### Beghelli Mexico

Av El Marques No. 70, Interior 4 76246 Mpio. El Marquez Queretano, QRO. Mexico P: +52 442-221-6439 / F: +52 442-221-6215 www.BeghelliMexico.com