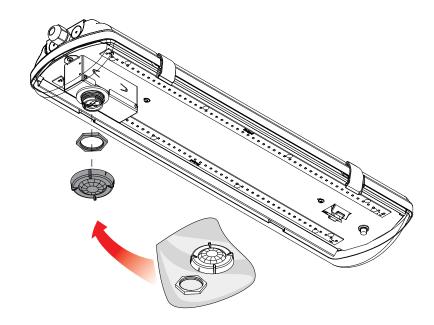

#### First make sure power is turned off!

- 1. Remove lens.
- 2. Carefully remove the LED reflector from housing. You'll find the mounting hardware bag needed for step 9.
- 3. Extract mounting hardware.
- 4. Fasten fixture to mounting surface.
- 5. Prepare fixture for wiring / hang reflector from internal clips. Connect AC supply and ground as labeled on the provided wire leads. CAP unused wires!

CAUTION! Failure to insulate unused wire may result in a shock hazard or unsafe condition as well as equipment failure. Route wires and secure them in place.

- 6. Install lens clips.
- 7. Install sensor's gasket and lens.
- 8. Secure lens with clips. Reposition the lens and snap each of the four (4) clips into place (a "clack" sound is made).
- 9. Remove protective film from sensor.
- 10. Secure sensor with locknut and install sensor's lens.
- 11. Turn on AC.

#### **GENERAL DIMENSIONS**

### **INSTALL MOUNTING HARDWARE**

SURFACE MOUNT

SINGLE PENDANT MOUNT (SPK)

WALL MOUNT

FIXTURE REMOVAL (IF NECESSARY)

PIVOT MOUNT (PM)