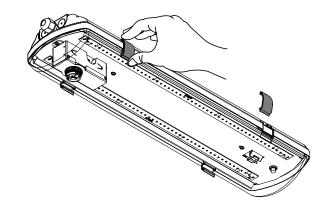

CAUTION! Failure to insulate unused wire may result in a shock hazard or unsafe condition as well as equipment failure. Route wires and secure them in place.

- 6. Install lens clips.
- 7. Install sensor's gasket and lens.
- 8. Secure lens with clips. Reposition the lens and snap each of the four (4) clips into place (a "clack" sound is made).
- 9. Remove protective film from sensor.
- 10. Secure sensor with locknut and install sensor's lens.
- 11. Turn on AC.

7. SECURE LENS WITH CLIPS

8. REMOVE PROTECTIVE FILM FROM SENSOR

9. SECURE SENSOR WITH LOCKNUT. INSTALL SENSOR'S LENS.