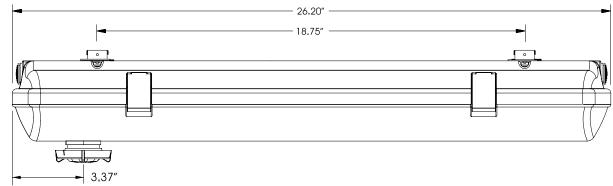

).
- 9. Remove protective film from sensor.
- 10. Secure sensor with locknut and install sensor's lens.
- 11. Turn on AC.

#### **SAVE THESE INSTRUCTIONS!**



No user serviceable parts. Refer service to a qualified service technician. Read instructions prior to installing and/or operating this device. Installation should be performed by a licensed electrician/installer in accordance with local codes.



# 1. REMOVE LENS



2. REMOVE LED REFLECTOR FROM HOUSING BE CAREFUL TO NOT TOUCH THE LEDs!



3. EXTRACT MOUNTING HARDWARE, INSTALL CONDUIT FITTING



4. CONNECT TO POWER



5. INSTALL LENS CLIPS



6. INSTALL SENSOR'S GASKET & LENS



7. SECURE LENS WITH CLIPS



8. REMOVE PROTECTIVE FILM FROM SENSOR



9. SECURE SENSOR WITH LOCKNUT. INSTALL SENSOR'S LENS.



#### **GENERAL DIMENSIONS**









### **INSTALL MOUNTING HARDWARE**

SURFACE MOUNT







SINGLE PENDANT MOUNT (SPK)



WALL MOUNT



FIXTURE REMOVAL (IF NECESSARY)



PIVOT MOUNT (PM)





# **AIRCRAFT CABLE MOUNTING**



# **SINGLE PENDANT**



926000388



Beluce Canada Inc. 3900 14th Avenue Markham, Ontario L3R 4R3 Canada P. (2015) 248-2500

P: (905) 948-9500 F: (905) 948-8673 www.BeghelliCanada.com



## Beghelli USA

3250 Corporate Way Miramar, Florida 33025 USA P: 800 726 4316 / P: 954 442 6600 F: 954 442 6677 www.BeghelliUSA.com



#### Beghelli Mexico

Av El Marques No. 70, Interior 4 76246 Mpio. El Marquez Queretano, QRO. Mexico P: +52 442-221-6439 / F: +52 442-221-6215 www.BeghelliMexico.com