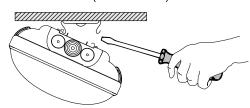

#### First make sure power is turned off!

- 1. Remove lens.
- 2. Carefully remove the LED reflector from housing. You'll find the mounting hardware bag needed for step 9.
- 3. Extract mounting hardware.
- 4. Fasten fixture to mounting surface.
- 5. Prepare fixture for wiring / hang reflector from internal clips. Connect AC supply and ground as labeled on the provided wire leads. CAP unused wires!

### **INSTALL MOUNTING HARDWARE**

SURFACE MOUNT

SINGLE PENDANT MOUNT (SPK)

WALL MOUNT

FIXTURE REMOVAL (IF NECESSARY)

PIVOT MOUNT (PM)