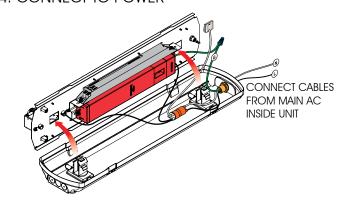

#### First make sure power is turned off!

- 1. Remove lens.
- 2. Carefully remove the LED reflector from housing. You'll find the mounting hardware bag needed for step 9.
- 3. Extract mounting hardware.
- 4. Fasten fixture to mounting surface.
- 5. Prepare fixture for wiring / hang reflector from internal clips. Connect AC supply and ground as labeled on the provided wire leads. CAP unused wires!

CAUTION! Failure to insulate unused wire may result in a shock hazard or unsafe condition as well as equipment failure. Route wires and secure them in place.

- 6. Install lens clips.
- 7. Install sensor's gasket and lens.
- 8. Secure lens with clips. Reposition the lens and snap each of the four (4) clips into place (a "clack" sound is made).
- 9. Remove protective film from sensor.
- 10. Secure sensor with locknut and install sensor's lens.
- 11. Turn on AC.

# 1. REMOVE LENS

2. REMOVE LED REFLECTOR FROM HOUSING BE CAREFUL TO NOT TOUCH THE LEDs!

3. EXTRACT MOUNTING HARDWARE, INSTALL CONDUIT FITTING

4. CONNECT TO POWER

5. INSTALL LENS CLIPS

6. INSTALL SENSOR'S GASKET & LENS