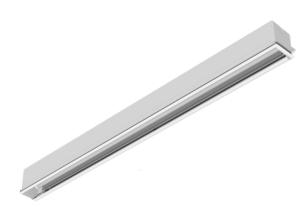

# Stylish and performance driven fluorescent lighting.

### BFRY - SPECIFICATIONS MAY CHANGE WITHOUT NOTICE

Professional-grade recessed fluorescent wall wash fixture. It is ideal for indoor use, where high-efficiency, high-performance and ease of installation are required. Its precision bent reflector virtually eliminates shadows while illuminating walls and perimeters of rooms.