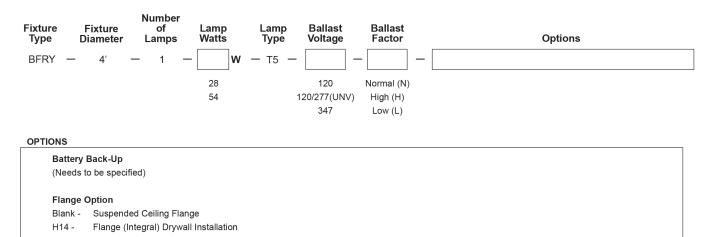

ing

## **APPLICATIONS**

- Coves
- Offices
- Reception areas

## APPROVALS

ETL listed product

#### OPTICS

Pre-painted body in high-reflectance white is precision bent for added strength. Asymmetrical reflector is made from specular aluminum (AL+). T5 fluorescent light source is standard.

## ELECTRICAL

All components have met all regulatory approvals. Fixture is available in 120 - 277VAC and 347V options. Lamp retention through rotary lamp holders.

#### MOUNTING

Holes provided for chain or hanger wire mounting support for T-Bar ceilings. Can be mounted in drywall ceilings using the optional flange kit.

## CONSTRUCTION

Precision-formed, code gauge pre-painted, white steel body. Specular aluminum reflector is precision bent.





#### **PRODUCT DIMENSIONS**



#### **PRODUCT KEY**