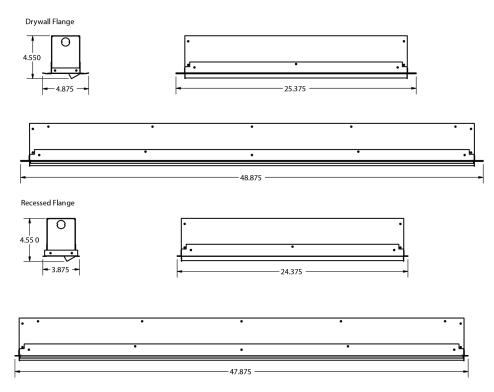

nge kit for drywall ceiling

## **APPLICATIONS**

- Coves
- Offices
- Reception areas

## APPROVALS

ETL listed product

#### OPTICS

Pre-painted body in high-reflectance white is precision bent for added strength. Asymmetrical reflector is made from specular aluminum (AL+). T5 fluorescent light source is standard.

## ELECTRICAL

All components have met all regulatory approvals. Fixture is available in 120 - 277VAC and 347V options. Lamp retention through rotary lamp holders.

#### MOUNTING

Holes provided for chain or hanger wire mounting support for T-Bar ceilings. Can be mounted in drywall ceilings using the optional flange kit.

## CONSTRUCTION

Precision-formed, code gauge pre-painted, white steel body. Specular aluminum reflector is precision bent.





#### **PRODUCT DIMENSIONS**



#### **PRODUCT KEY**