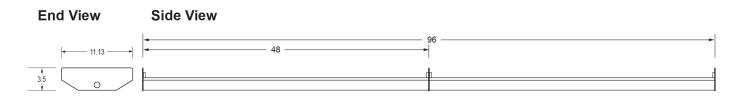

white. T5 and T8 light sources are available. Diffuser is a clear acrylic lens with a #12 prismatic pattern (standard).

# ELECTRICAL

All components have met all regulatory approvals. Convenient knockout patterns for easy connections and through wiring. Lamp retention through rotary lamp holders.

#### MOUNTING

Can be mounted using suspended or surface-mount configuration. Holes provided for convenient surface mounting or S-hook chain-mounting.

# CONSTRUCTION

Pre-painted, high reflectance white body is precision bent for added strength and rigidity. End Caps are made from 0.030 cold rolled steel powder coated white. Heavy-duty K12 bottom lens with linear sides ensure maximum performance and aesthetical value. End knock-outs allow for continuous wiring.





## **PRODUCT DIMENSIONS**



# **PRODUCT KEY**