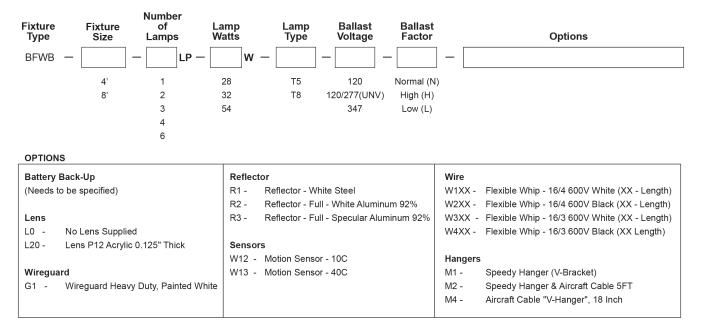

ht sources are available. Diffuser is a clear acrylic lens with a #12 prismatic pattern (standard).

# ELECTRICAL

All components have met all regulatory approvals. Convenient knockout patterns for easy connections and through wiring. Lamp retention through rotary lamp holders.

#### MOUNTING

Can be mounted using suspended or surface-mount configuration. Holes provided for convenient surface mounting or S-hook chain-mounting.

# CONSTRUCTION

Pre-painted, high reflectance white body is precision bent for added strength and rigidity. End Caps are made from 0.030 cold rolled steel powder coated white. Heavy-duty K12 bottom lens with linear sides ensure maximum performance and aesthetical value. End knock-outs allow for continuous wiring.





## **PRODUCT DIMENSIONS**



# **PRODUCT KEY**