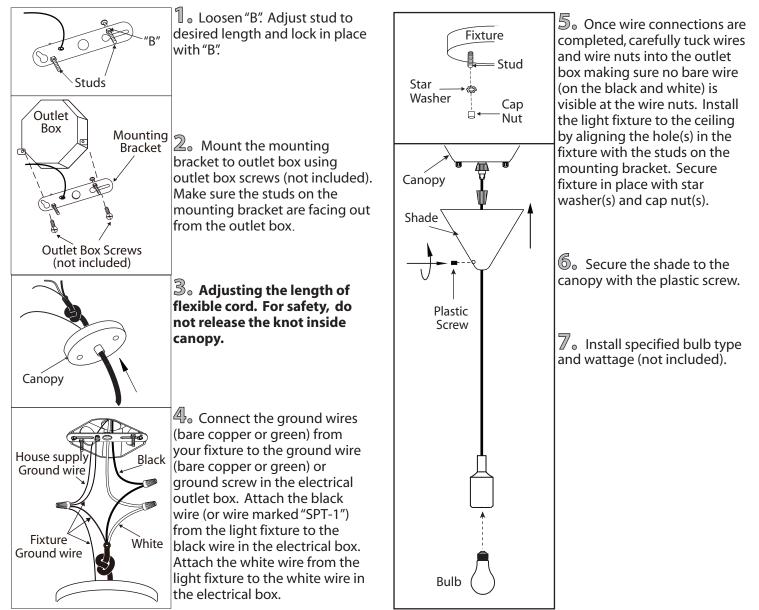

## **PENDANT LIGHT**



QUESTIONS OR CONCERNS CONTACT CANARM AT: 1-800-265-1833 (English) 1-800-567-2513 (French) Monday through Friday 8:00 AM to 5:00 PM E.S.T.



## TOOLS AND MATERIALS REQUIRED:



## **SAFETY PRECAUTIONS:**

- **1.TURN OFF ELECTRICAL POWER BEFORE STARTING INSTALLATION OF LIGHT FIXTURE.**
- 2. THIS PRODUCT MUST BE INSTALLED IN ACCORDANCE WITH THE APPLICABLE INSTALLATION CODE BY A PERSON FAMILIAR WITH THE CONSTRUCTION AND OPERATION OF THE PRODUCT AND THE HAZARDS INVOLVED.
- 3. CONNECT THE GROUND WIRES (BARE COPPER OR GREEN) FROM YOUR FIXTURE TO THE GROUND WIRE (BARE COPPER OR GREEN) OR GROUND SCREW IN THE ELECTRICAL OUTLET BOX. NOTE: Product May Not Look Exactly As Shown In Figures.

## **INSTALLATION:**