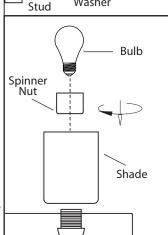

4. Connect (push) electrical

⑤₀ Position fixture over studs on mounting bracket assembly. Secure fixture in place with star washers and cap nuts.

Star

Washer

Cap

Nut

socket. Position shade on lamp and secure with spinner nut.

👸 Install proper bulb type and wattage (not included).

Option 2: For multiple green (ground), black (live) and white (neutral) wires joined in the electrical box (house wiring), (Neutral) attach a single "green", "black" and "white" jumper wire before connecting. Strip 7mm from the 6" jumper wires supplied. Then connect (push) wires into the correct inserts.