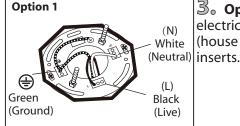

**NOTE:** Make sure the back cover is level before tightening the screws.

**3. Option 1:** Connect (push) electrical wires from electric box (house wiring) into correct

Fixtu

wires from fixture into correct inserts.