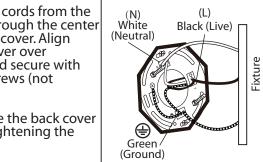

#### **INSTALLATION:**

 $1_{\circ}$  Feed power cords from the electrical box through the center hole of the back cover. Align holes of back cover over electrical box and secure with electrical box screws (not included).

**NOTE:** Make sure the back cover is level before tightening the screws.

**3. Option 1:** Connect (push) electrical wires from electric box (house wiring) into correct

Fixtu

wires from fixture into correct inserts.