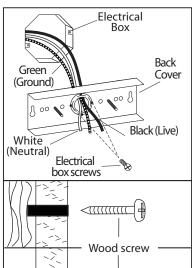

#### **INSTALLATION:**

 $1_{\circ}$  Feed power cords from the electrical box through the center hole of the back cover. Align holes of back cover over electrical box and secure with electrical box screws (not included).