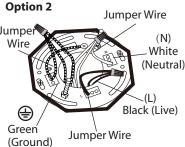

👸 Install proper bulb type and wattage (not included).

Option 2: For multiple green (ground), black (live) and white (neutral) wires joined in the electrical box (house wiring), (Neutral) attach a single "green", "black" and "white" jumper wire before connecting. Strip 7mm from the 6" jumper wires supplied. Then connect (push) wires into the correct inserts.