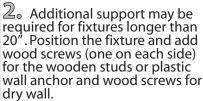

4. Connect (push) electrical

⑤₀ Position fixture over studs on mounting bracket assembly. Secure fixture in place with star washers and cap nuts.

Star

Washer

Cap

Nut

socket. Position shade on lamp and secure with spinner nut.