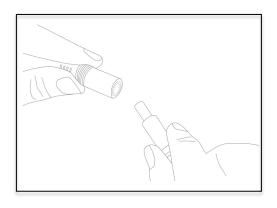

#### 2. IF CUTTING -

Cut the tape at the flat welding plate along the line, as indicated. (avoid the bulge tin welding plate). Every 3 LED's in group is cuttable.

3. CAP – Place a small amount of silicone glue into the end cap, slide cap on to the end of the tape. This will ensure a water-tight seal.