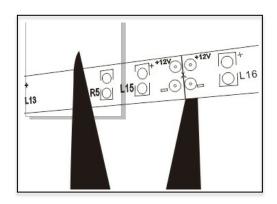

#### 2. IF CUTTING -

Cut the tape at the flat welding plate along the line, as indicated. (avoid the bulge tin welding plate). Every 3 LED's in group is cuttable.

3. CAP – Place a small amount of silicone glue into the end cap, slide cap on to the end of the tape. This will ensure a water-tight seal.