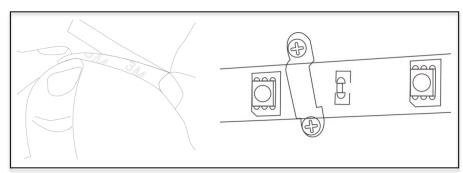

4. MOUNT – Remove the backing to expose adhesive tape. Place in the desired location. To obtain optimum adhesion, ensure the surface is clean. Mounting clips are also provided for extra support.

5. WIRING – connect the power feed cable assembled on the tape to the power supply cord and plug in.