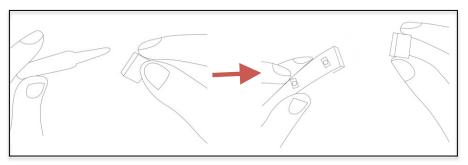

#### 2. IF CUTTING -

Cut the tape at the flat welding plate along the line, as indicated. (avoid the bulge tin welding plate). Every 3 LED's in group is cuttable.

3. CAP – Place a small amount of silicone glue into the end cap, slide cap on to the end of the tape. This will ensure a water-tight seal.