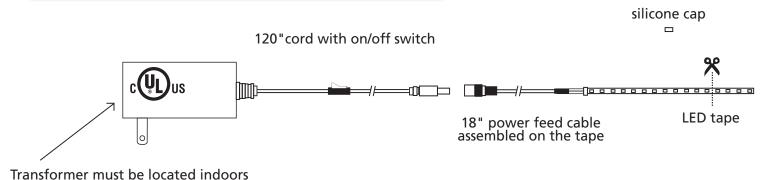

### **PACKAGE CONTENTS**

# LED5050TW3M-O

- 3 meters Indoor/Outdoor FLEXIBLE LED TAPE (SMD5050 30pcs/meter Warm White);
- 5' 12V 1A 24W cULus power supply with on/off switch
- silicone cap