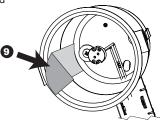

### **INSTALLATION OF ALUMINUM TAPE**

- Remove the film on the back of the included 8 aluminum tape
- 9. Apply the aluminum tape inside the housing as to entirely cover hook openings on both sides of the housing.
- Insert: a) the lamp into the socket 10.
  - b) the lamp into the trim
  - the trim into the housing