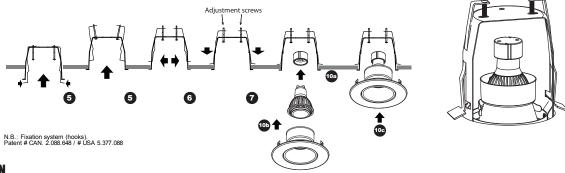

IMPORTANT: Leave an extra length of 6" of supply leads and ground wire inside the junction box.

- Push the fastening hooks inside the housing through the lateral opening. Slide the housing into position. Flexible channel wire bracket bending (up to 45° MAX) for ease of installation in confined space (see figure 1).
- Push fastening hooks outside the housing through the lateral openings. 6.
- Fasten the housing with the adjustment screws.

### **INSTALLATION OF ALUMINUM TAPE**

- Remove the film on the back of the included 8 aluminum tape
- 9. Apply the aluminum tape inside the housing as to entirely cover hook openings on both sides of the housing.
- Insert: a) the lamp into the socket 10.
  - b) the lamp into the trim
  - the trim into the housing