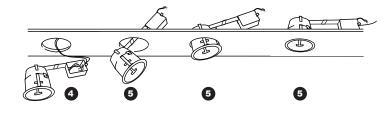

Remove the junction box cover by pushing on the spring latch. Remove the appropriate knockout(s) to accomodate your wiring. Remove the aluminum tape and store it safely for use in step 8. Connect the wires coming from the power supply to the junction box wires, and match colors together (White/White, Black/Black, Green/Green, see Wiring figure). Close the junction box.

IMPORTANT: Leave an extra length of 6" of supply leads and ground wire inside the junction box.

- Push the fastening hooks inside the housing through the lateral opening. Slide the housing into position. Flexible channel wire bracket bending (up to 45° MAX) for ease of installation in confined space (see figure 1).
- Push fastening hooks outside the housing through the lateral openings. 6.
- Fasten the housing with the adjustment screws.