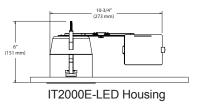

# CA3000-LED, IT2000E-LED, IT2000T-LED, IT3000E-LED, IT3000T-LED

Minimum clearance required inside the ceiling to ensure proper housing installation.

CA3000-LED: 7" x 10-3/4"

IT3000T-LED. IT3000E-LED: 6" x 10-1/2" IT2000T-LED, IT2000E-LED: 6" x 10-3/4"