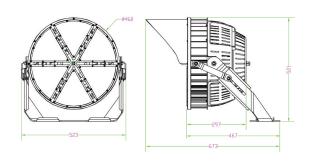

|
|--------|----------------|----------|---------|
| 17.0ft | 1,964 fc       | 4.7 ft   | 4.6 ft  |
| 34.0ft | 491 fc         | 9.5 ft   | 9.2 ft  |
| 51.0ft | 218 fc         | 14.2 ft  | 13.9 ft |
| 68,0R  | 123 fc         | 18.9 ft  | 18.5 ft |
| 85.0A  | 78.5 fc        | 23.7 ft  | 23.1 ft |
| 02,0A  | 54.5 fc        | 28.4 ft  | 27.7 ft |

## **ISOCANDELA PLOT**



#### **ELECTRICAL**

| Wattage        | 600W         |
|----------------|--------------|
| Voltage        | 277-480V     |
| Power Factor   | 0.90         |
| THD            | 15%          |
| Operating temp | -40° to 45°C |

## CONSTRUCTION

| Housing    | Aluminum  |
|------------|-----------|
| Finish     | Black     |
| IP Rating  | IP65      |
| Weight     | 69.66 lbs |
| Carton Qty | 1         |

## **DIMENSIONS**



## **ACCESSORIES** (Ordered Separately)

| SP01-VISOR-B | Stadium Light Visor (Black)        |
|--------------|------------------------------------|
| SP01-LP      | Laser Pen                          |
| SP01-SF-LG   | Slip Fitter Mount<br>(600W & 700W) |



Western Canada Warehouse: 121-1647 Broadway Street, Port Coquitlam, BC V3C 6P8 | ordersbc@csc-led.com