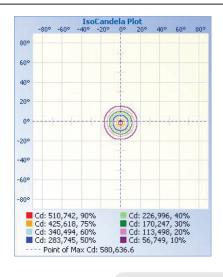

## **ILLUMINANCE AT A DISTANCE**

|        | Center Beam fc | Beam Wid | lth     |
|--------|----------------|----------|---------|
| 17.0ft | 1,964 fc       | 4.7 ft   | 4.6 ft  |
| 34.0ft | 491 fc         | 9.5 ft   | 9.2 ft  |
| 51.0ft | 218 fc         | 14.2 ft  | 13.9 ft |
| 68,0R  | 123 fc         | 18.9 ft  | 18.5 ft |
| 85.0A  | 78.5 fc        | 23.7 ft  | 23.1 ft |
| 02,0A  | 54.5 fc        | 28.4 ft  | 27.7 ft |

## **ISOCANDELA PLOT**