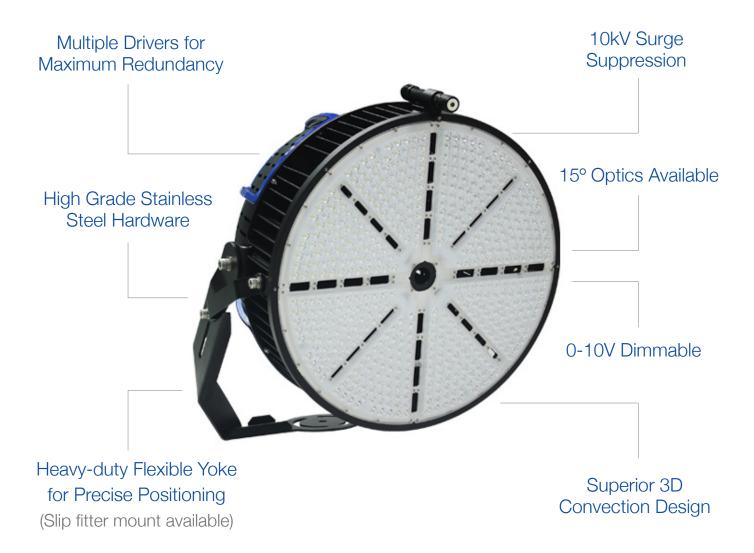

# 600W Sports Stadium Light

Suitable for indoor/outdoor recreational facilities, high mast applications, dock yards and more

Optional visor, laser pen for precision aiming, and slip fitter mount ordered separately. See reverse for ordering details.

#### LIGHT SPECIFICATIONS

| Lumens   | 88,569.8 lm |
|----------|-------------|
| Efficacy | 150.48 lm/W |
| CCT      | 5000K       |
| CRI      | 70          |
| L70 Life | 100,000 hrs |
| Dimmable | 0-10V       |
| Warranty | 10-year     |
|          |             |

#### **ELECTRICAL**

| Wattage        | 600W         |
|----------------|--------------|
| Voltage        | 277-480V     |
| Power Factor   | 0.90         |
| THD            | 15%          |
| Operating temp | -40° to 45°C |

## CONSTRUCTION

| Housing    | Aluminum  |
|------------|-----------|
| Finish     | Black     |
| IP Rating  | IP65      |
| Weight     | 69.66 lbs |
| Carton Qty | 1         |