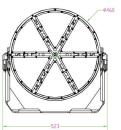

------|----------------|----------|---------|
| 17.0ft - | 2,050 fc       | 5.1 ft   | 5.2 ft  |
| 34.0ft - | 512 fc         | 10.2 ft  | 10.4 ft |
| 51.0ft - | 228 fc         | 15.4 ft  | 15.6 ft |
| 68.0ft - | 128 fc         | 20.5 ft  | 20.8 ft |
| 85.0R    | 82.0 fc        | 25.6 ft  | 26.0 ft |
| 102.0R   | 56.9 fc        | 30.7 ft  | 31.2 ft |

#### **ISOCANDELA PLOT**



## ELECTRICAL

| Wattage        | 750W         |
|----------------|--------------|
| Voltage        | 277-480V     |
| Power Factor   | 0.90         |
| THD            | 15%          |
| Operating temp | -40° to 45°C |

#### CONSTRUCTION

| Housing    | Aluminum  |
|------------|-----------|
| Finish     | Black     |
| IP Rating  | IP65      |
| Weight     | 71.65 lbs |
| Carton Qty | 1         |

#### DIMENSIONS





# ACCESSORIES (Ordered Separately)

| SP01-VISOR-B | Stadium Light Visor (Black)        |
|--------------|------------------------------------|
| SP01-LP      | Laser Pen                          |
| SP01-SF-LG   | Slip Fitter Mount<br>(600W & 700W) |





SP01-VISOR-B

SP01-LP

Western Canada Warehouse: 121-1647 Broadway Street, Port Coquitlam, BC V3C 6P8 | ordersbc@csc-led.com



8-540 Jamieson Parkway, Cambridge, ON Canada N3C 0G5 P: 519.880.9833 888.900.9885 E: info@csc-led.com orders@csc-led.com