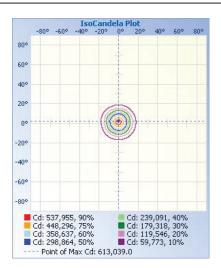

#### **ISOCANDELA PLOT**

#### ILLUMINANCE AT A DISTANCE

|          | Center Beam fc | Beam Wid | ith     |
|----------|----------------|----------|---------|
| 17.0ft - | 2,050 fc       | 5.1 ft   | 5.2 ft  |
| 34.0ft - | 512 fc         | 10.2 ft  | 10.4 ft |
| 51.0ft - | 228 fc         | 15.4 ft  | 15.6 ft |
| 68.0ft - | 128 fc         | 20.5 ft  | 20.8 ft |
| 85.0R    | 82.0 fc        | 25.6 ft  | 26.0 ft |
| 102.0R   | 56.9 fc        | 30.7 ft  | 31.2 ft |