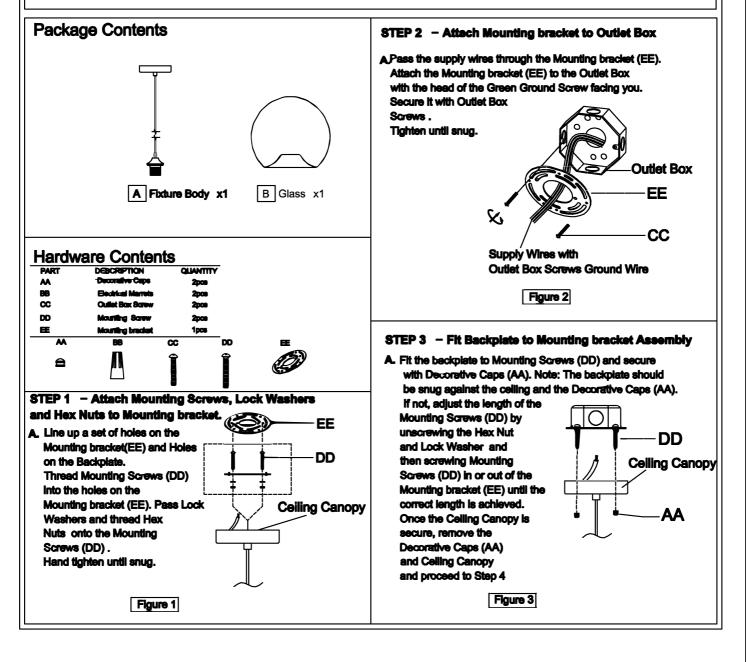

## Assembly Instruction Sheet #IS-5553P12 For Style 5553P12

Tools Required: Flathead screwdriver, Phillips screwdriver, pliers, wire cutters, wire strippers, electrical tape, safety glasses. Light Source: (1) E26 Base Buib 60W Maximum (Not include).

Estimated Assembly Time: 15-30 minutes

Preparation: Identify and inspect all parts before beginning installation. Check package content list and diagrams below to be sure all parts are present. If any parts are missing or damaged, do not attempt to assemble, install, or operate the fixture. Contact customer service for replacement parts.