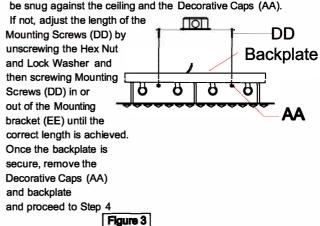

#### STEP 3 - Fit Backplate to Mounting bracket Assembly

▲ Fit the backplate to Mounting Screws (DD) and secure with Decorative Caps (AA). Note: The backplate should be snug against the ceiling and the Decorative Caps (AA).