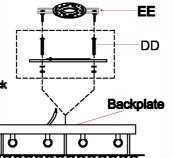

#### STEP 2 - Attach Mounting bracket to Outlet Box

A. Pass the supply wires through the Mounting bracket (EE).

Attach the Mounting bracket (EE) to the Outlet Box
with the head of the Green Ground Screw facing you.

Secure it with Outlet Box Screws .
Tighten until snug.

Outlet Box

EE

CC

Supply Wires with
Outlet Box Screws Ground Wire

Figure 2