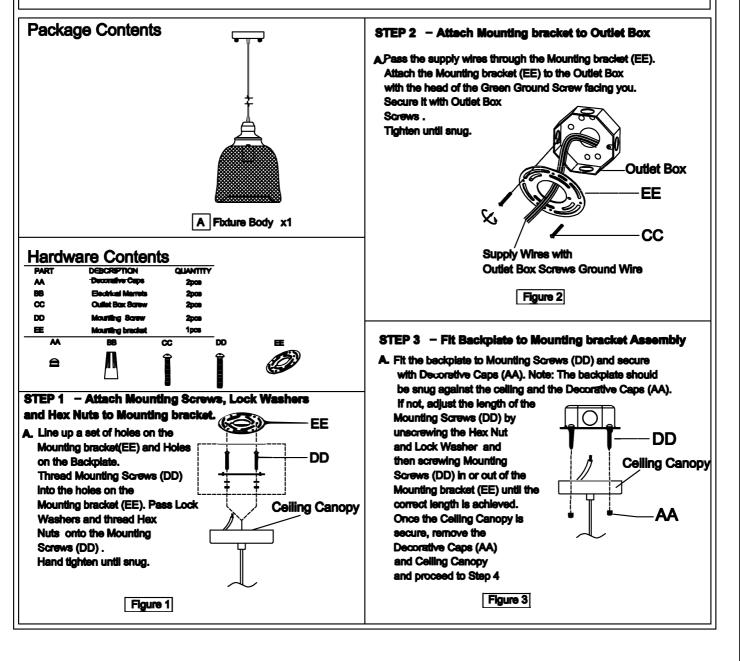

Preparation: Identify and inspect all parts before beginning installation. Check package content list and diagrams below to be sure all parts are present. If any parts are missing or damaged, do not attempt to assemble, install, or operate the fixture. Contact customer service for replacement parts.

## **AWarnings and Cautions**

Turn off electricity at circuit breaker or main fuse box before Installation. Consult a licensed electrician if in doubt. These Instructions are provided for your safety. It is very important you read them completely before installing the fixture. We strongly recommend that a licensed, professional electrician perform the installation.

Disconnect fixture from power source before replacing bulbs. Make sure bulbs are given sufficient time to cool before removal.