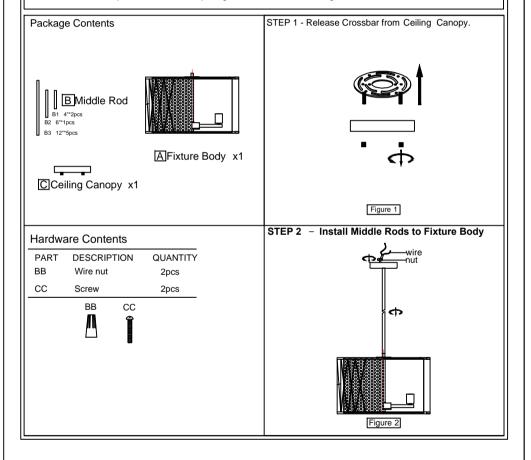

Estimated Assembly Time: 30-40 minutes

Preparation: Identify and inspect all parts before beginning installation. Check package content list and diagrams below to be sure all parts are present. If any parts are missing or damaged, do not attempt to assemble, install, or operate the fixture. Contact customer service for replacement parts.