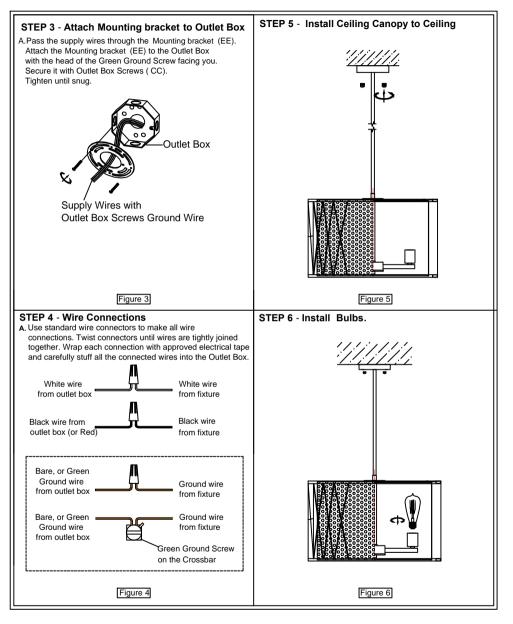

## **▲**Warnings and Cautions

Turn off electricity at circuit breaker or main fuse box before installation. Consult a licensed electrician if in doubt. These instructions are provided for your safety. It is very important you read them completely before installing the fixture. We strongly recommend that a licensed, professional electrician perform the installation.

Disconnect fixture from power source before replacing bulbs. Make sure bulbs are given sufficient time to cool before removal.

1 of 2

ReleasedDate:2018-04-09 2 of 2 ReleasedDate:2018-04-09