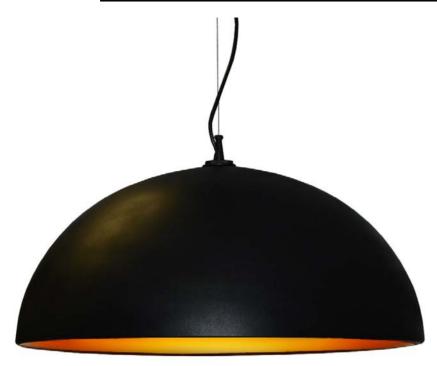

## 114-313P-BK-GLD - 3 Bulb Pendant, Black & Gold Finish

## 3 Bulb Pendant, Black & Gold Finish

| Height<br>Width/Length<br>Depth<br>Weight                                                | 16<br>31<br>31<br>7       | No. of Bulbs<br>LED Compatible<br>Total Wattage                 | 3<br>Yes<br>180W                                                |
|------------------------------------------------------------------------------------------|---------------------------|-----------------------------------------------------------------|-----------------------------------------------------------------|
| Body Material<br>Finish/Color<br>Type of Finish                                          | Metal<br>Black<br>Painted | Second Material<br>Second Finish/Color<br>Second Type of Finish | Metal<br>Gold<br>Painted                                        |
| Bulb 1 Amount Bulb 1 Base Type Bulb 1 Max Watt. Bulb 1 Included Bulb 1 Lumens Bulb 1 CRI | 3<br>E26<br>60W<br>No     | Rated For<br>Voltage<br>Approval<br>Warranty<br>Instal Position | Damp Location<br>120V<br>cUL or equivalent<br>1 year<br>Ceiling |