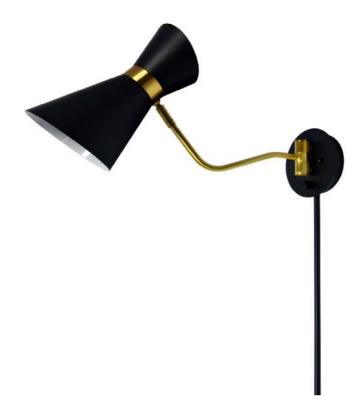

## 1681W-BK-VB - 1LT Wall Lamp, Black & Vintage Bronze Finish

## 1 Light Swing Arm Lamp, Black / Vintage Bronze Finish

| Height<br>Width/Length<br>Depth<br>Weight                                                | 11<br>6<br>22<br>5        | No. of Bulbs<br>LED Compatible<br>Total Wattage                 | 1<br>Yes<br>60W                                            |
|------------------------------------------------------------------------------------------|---------------------------|-----------------------------------------------------------------|------------------------------------------------------------|
| Body Material<br>Finish/Color<br>Type of Finish                                          | Metal<br>Black<br>Painted | Second Material<br>Second Finish/Color<br>Second Type of Finish | Metal<br>Vintage Bronze<br>Electroplated                   |
| Bulb 1 Amount Bulb 1 Base Type Bulb 1 Max Watt. Bulb 1 Included Bulb 1 Lumens Bulb 1 CRI | 1<br>E26<br>60W<br>No     | Rated For<br>Voltage<br>Approval<br>Warranty<br>Instal Position | Dry Location<br>120<br>cUL or equivalent<br>1 Year<br>Wall |