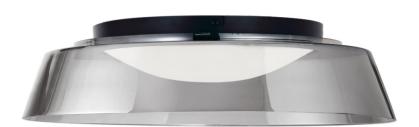

No. of Bulbs Height 5.1 1 Width/Length 18 **LED Compatible** Yes Depth 18 **Total Wattage** 35W Weight 10 **Body Material** Metal **Second Material** Glass Finish/Color Matte Black Second Finish/Color Smoked Type of Finish Painted **Bulb 1 Amount Rated For** 1 Damp **Bulb 1 Base Type** LED Voltage 120V **Bulb 1 Max Watt.** 35W **Bulb 1 Included** Yes **Approval** cUL or equivalent **Bulb 1 Lumens** 1750 Warranty 5 Years **Bulb 1 CRI** 90+ **Instal Position** Ceiling