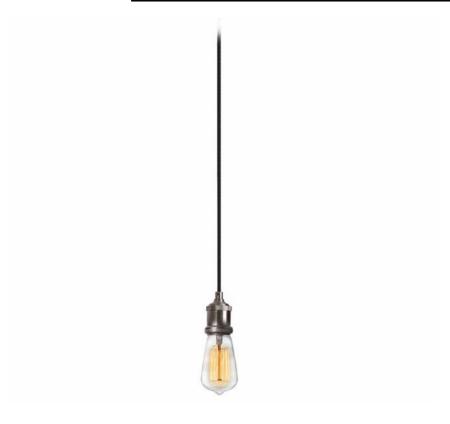

## 409-102P-SC - 1LT Pendant, Satin Chrome Finish

## 1 Light Pendant, Satin Chrome Finish, 10 foot cord

| Height<br>Width/Length<br>Depth | 3<br>2<br>2               | No. of Bulbs<br>LED Compatible<br>Total Wattage | 1<br>Yes<br>60W   |  |  |
|---------------------------------|---------------------------|-------------------------------------------------|-------------------|--|--|
| Weight                          | 3                         |                                                 |                   |  |  |
| Body Material                   | Aluminum                  |                                                 |                   |  |  |
| Finish/Color                    | Finish/Color Satin Chrome |                                                 |                   |  |  |
| Type of Finish                  | Electroplated             |                                                 |                   |  |  |
| Bulb 1 Amount                   | 1                         | Rated For                                       | Dry Location      |  |  |
| Bulb 1 Base Type                | E26                       | Voltage                                         | 120               |  |  |
| Bulb 1 Max Watt.                | 60W                       |                                                 |                   |  |  |
| <b>Bulb 1 Included</b>          | No                        | Approval                                        | cUL or equivalent |  |  |
| <b>Bulb 1 Lumens</b>            |                           | Warranty                                        | 1 Year            |  |  |
| Bulb 1 CRI                      |                           | Instal Position                                 | Ceiling           |  |  |