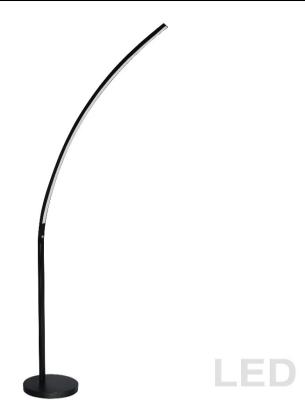

## 412LEDF-MB - 22W Floor Lamp Matte Black Finish

## 22W LED Floor Lamp Matte Black Finish

| Height<br>Width/Length<br>Depth<br>Weight             | 70<br>10<br>10<br>10            | No. of Bulbs<br>LED Compatible<br>Total Wattage | 1<br>Yes<br>22                        |
|-------------------------------------------------------|---------------------------------|-------------------------------------------------|---------------------------------------|
| Body Material<br>Finish/Color<br>Type of Finish       | Metal<br>Matte Black<br>Painted |                                                 |                                       |
| Bulb 1 Amount<br>Bulb 1 Base Type<br>Bulb 1 Max Watt. | 1<br>LED<br>22                  | Rated For<br>Voltage                            | Dry Location<br>120V                  |
| Bulb 1 Included<br>Bulb 1 Lumens<br>Bulb 1 CRI        | Yes<br>1320<br>80+              | Approval<br>Warranty<br>Instal Position         | cUL or equivalent<br>5 Years<br>Floor |