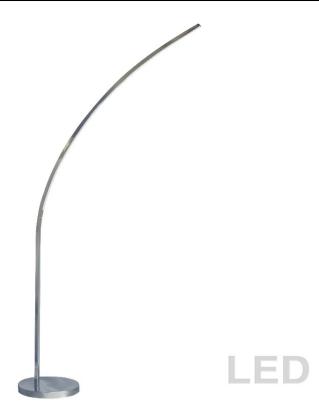

## 412LEDF-PC - 22W Floor Lamp Polished Chrome Finish

## 22W LED Floor Lamp Polished Chrome Finish

| Height           | 70              | No. of Bulbs    | 1                 |
|------------------|-----------------|-----------------|-------------------|
| Width/Length     | 10              | LED Compatible  | Yes               |
| Depth            | 10              | Total Wattage   | 22                |
| Weight           | 10              |                 |                   |
| Body Material    | Metal           |                 |                   |
| Finish/Color     | Polished Chrome |                 |                   |
| Type of Finish   | Electroplated   |                 |                   |
| Bulb 1 Amount    | 1               | Rated For       | Dry Location      |
| Bulb 1 Base Type | LED             | Voltage         | 120V              |
| Bulb 1 Max Watt. | 22              |                 |                   |
| Bulb 1 Included  | Yes             | Approval        | cUL or equivalent |
| Bulb 1 Lumens    | 1320            | Warranty        | 5 Years           |
| Bulb 1 CRI       | 80+             | Instal Position | Floor             |