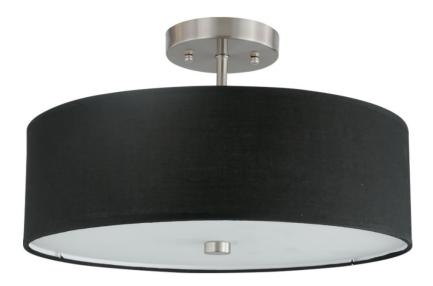

## 571-143SF-SC-BK - 3LT Incandescent Semi-Flush SC w/ Black Shade

## 3 Light Incandescent Semi Flush Satin Chrome Finish with Black Shade

| Height<br>Width/Length<br>Depth<br>Weight                                                | 5.5<br>14.25<br>14.25<br>3  | No. of Bulbs<br>LED Compatible<br>Total Wattage                 | 3<br>Yes<br>60                                                 |
|------------------------------------------------------------------------------------------|-----------------------------|-----------------------------------------------------------------|----------------------------------------------------------------|
| Body Material<br>Finish/Color<br>Type of Finish                                          | Fabric<br>Black<br>Hardback | Second Material<br>Second Finish/Color<br>Second Type of Finish | Metal<br>Satin Chrome<br>Electroplated                         |
| Bulb 1 Amount Bulb 1 Base Type Bulb 1 Max Watt. Bulb 1 Included Bulb 1 Lumens Bulb 1 CRI | 3<br>E26<br>60<br>No        | Rated For<br>Voltage<br>Approval<br>Warranty<br>Instal Position | Dry Location<br>120V<br>cUL or equivalent<br>1 Year<br>Ceiling |