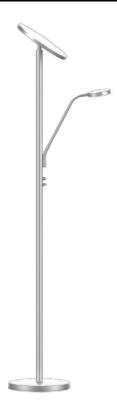

## 801LEDF-SN - Mother & Son LED Floor Lamp, Satin Nickel Finish

## Mother and Son LED Floor Lamp, Satin Nickel Finish

| Height           | 72            | No. of Bulbs         | 2                 |
|------------------|---------------|----------------------|-------------------|
| Width/Length     | 11.25         | LED Compatible       | Yes               |
| Depth            | 11.25         | <b>Total Wattage</b> | 23W               |
| Weight           | 6             |                      |                   |
| Body Material    | Metal         |                      |                   |
| Finish/Color     | Satin Chrome  |                      |                   |
| Type of Finish   | Electroplated |                      |                   |
| Bulb 1 Amount    | 1             | Rated For            | Dry Location      |
| Bulb 1 Base Type | LED           | Voltage              | 120V              |
| Bulb 1 Max Watt. | 18W           |                      |                   |
| Bulb 1 Included  | Yes           | Approval             | cUL or equivalent |
| Bulb 1 Lumens    | 2600          | Warranty             | 5 years           |
| Bulb 1 CRI       | 80+           | Instal Position      | Floor             |