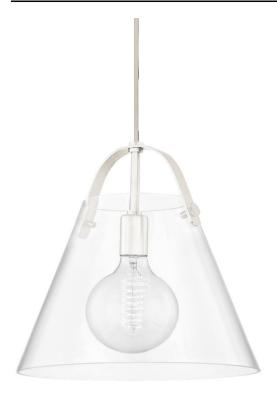

## 871P-WH - 1LT Incandescent Pendant, MW w/ Clear Glass

## 1 Light Incandescent Pendant Matte White Finish with Clear Glass

| Height<br>Width/Length<br>Depth<br>Weight             | 14<br>12.75<br>12.75<br>5 | No. of Bulbs<br>LED Compatible<br>Total Wattage | 1<br>Yes<br>60       |
|-------------------------------------------------------|---------------------------|-------------------------------------------------|----------------------|
| Body Material                                         | Glass                     | Second Material                                 | Metal                |
| Finish/Color                                          | Clear                     | Second Finish/Color                             | White                |
| Type of Finish                                        | Painted                   | Second Type of Finish                           | Painted              |
| Bulb 1 Amount<br>Bulb 1 Base Type<br>Bulb 1 Max Watt. | 1<br>E26<br>60            | Rated For<br>Voltage                            | Dry Location<br>120V |
| Bulb 1 Included                                       | No                        | Approval                                        | cUL or equivalent    |
| Bulb 1 Lumens                                         |                           | Warranty                                        | 1 Year               |
| Bulb 1 CRI                                            |                           | Instal Position                                 | Ceiling              |