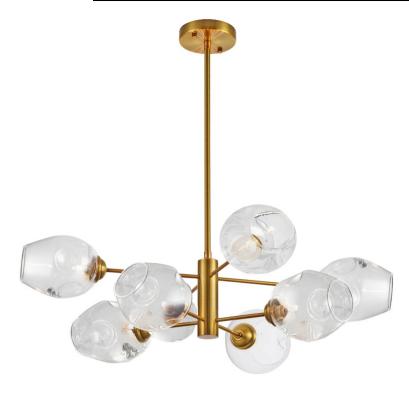

## ABI-268P-VB-SP-CLR - 8LT Pendant, VB with Clear Glass

Height No. of Bulbs Width/Length 26 **LED Compatible** Compatible Depth 26 **Total Wattage** 200W 8 Weight **Body Material** Metal **Second Material** Glass Finish/Color Vintage Bronze Second Finish/Color Clear Type of Finish Electroplated **Bulb 1 Amount Rated For** 8 Damp **Bulb 1 Base Type** G9 Voltage 120V **Bulb 1 Max Watt.** 25W **Bulb 1 Included** No **Approval** cUL or equivalent **Bulb 1 Lumens** Warranty 1 Year **Bulb 1 CRI Instal Position** Ceiling