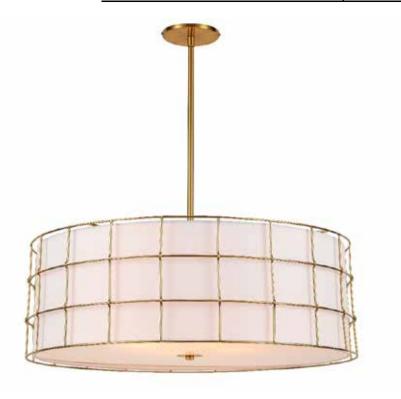

## ALC-254P-AGB - 4LT Pendant, AGB w/WH shade

## 4 Light Incandescent Aged Brass Pendant w/ White Shade

| Height<br>Width/Length<br>Depth<br>Weight                       | 10.25<br>25<br>25<br>12 | No. of Bulbs<br>LED Compatible<br>Total Wattage | 4<br>LED Compatible<br>400W                |
|-----------------------------------------------------------------|-------------------------|-------------------------------------------------|--------------------------------------------|
| Body Material                                                   | Metal                   | Second Material                                 | Fabric                                     |
| Finish/Color                                                    | Aged Brass              | Second Finish/Color                             | White                                      |
| Type of Finish                                                  | Electroplated           | Second Type of Finish                           | Fabric                                     |
| Bulb 1 Amount Bulb 1 Base Type Bulb 1 Max Watt. Bulb 1 Included | 4<br>E26<br>100W<br>No  | Rated For<br>Voltage<br>Approval                | Damp Location<br>120V<br>cUL or equivalent |
| Bulb 1 Lumens                                                   |                         | Warranty                                        | 1 Year                                     |
| Bulb 1 CRI                                                      |                         | Instal Position                                 | Ceiling                                    |