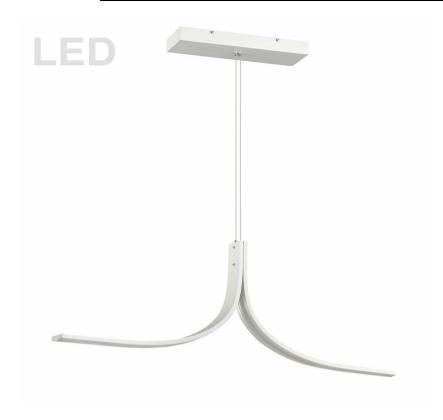

## ALN-402HP-MW - 26W Horizontal Pendant, Matte White

## 26W LED Horizontal Pendant Matte White Finish

| Height           | 13          | No. of Bulbs         | 2                 |
|------------------|-------------|----------------------|-------------------|
| Width/Length     | 40          | LED Compatible       | Yes               |
| Depth            | 2           | <b>Total Wattage</b> | 26                |
| Weight           | 3.5         |                      |                   |
| Body Material    | Metal       |                      |                   |
| Finish/Color     | Matte White |                      |                   |
| Type of Finish   | Painted     |                      |                   |
| Bulb 1 Amount    | 2           | Rated For            | Dry Location      |
| Bulb 1 Base Type | LED         | Voltage              | 120V              |
| Bulb 1 Max Watt. | 13          |                      |                   |
| Bulb 1 Included  | Yes         | Approval             | cUL or equivalent |
| Bulb 1 Lumens    | 892         | Warranty             | 5 Years           |
| Bulb 1 CRI       | 80+         | Instal Position      | Ceiling           |